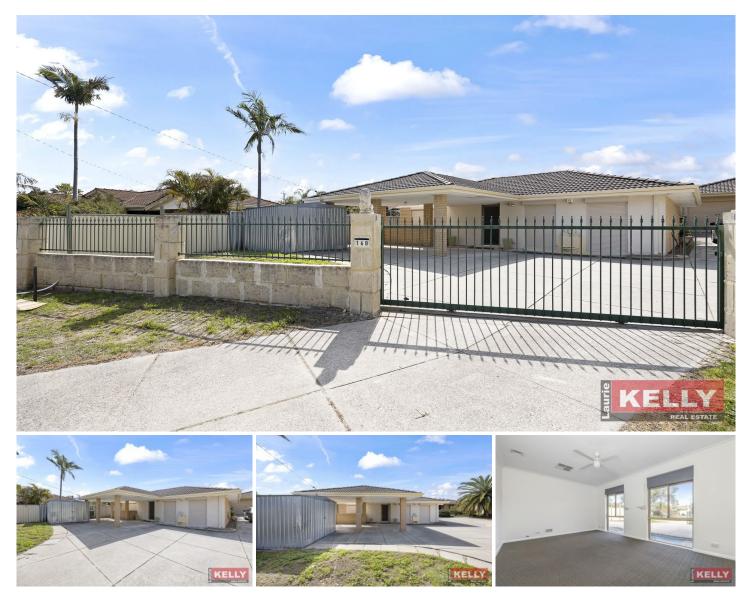

## **16B Nile Place Beechboro WA**

This stunning & secure 3x1 home is available now, with it's list of special features you will want to move fast to snap up this great deal.

Features include but not limited to:-

- Roller shutters
- Security gate to front of home
- Ceiling fans
- Large master with double door robes (bed / mattress included unless requested to be removed otherwise)
- BIR to other bedrooms
- One bathroom with shower/bath feature
- Great size living room to front
- Reverse cycle air-conditioning throughout