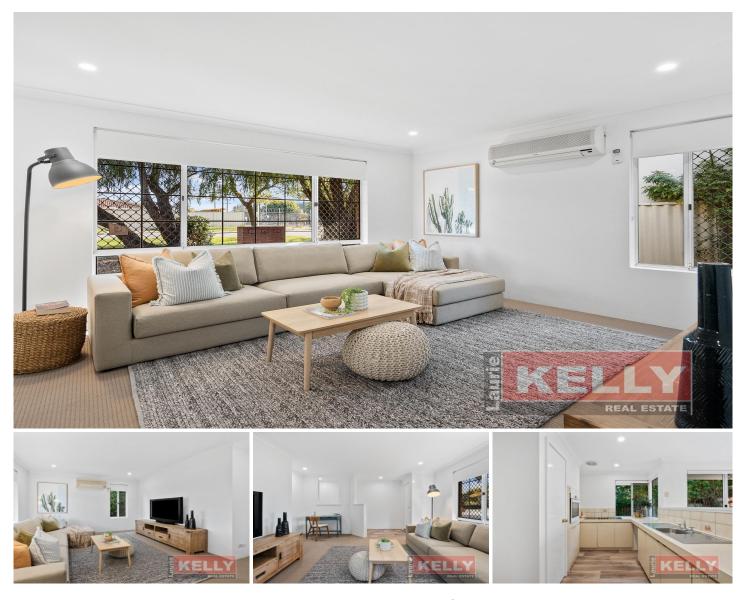

## 1/4 Jupiter Street Carlisle WA

Gone @ Auction by Kim Findlay

You will not find a better sized villa or location than unit 1/4 Jupiter Street, Carlisle.

Better Sized Villa as it boasts a street front 3-bedroom x 1-bathroom villa in small group of 3, boasting 2 living areas, well sized courtyard and super fresh decor and presentation!

Better Location as we are walking distance to the Carlisle train station, Carlisle Cafe Strip, local bus route and Vic Parks Cafe Strip - this is the perfect position!

Key features include:

For full version visit the website