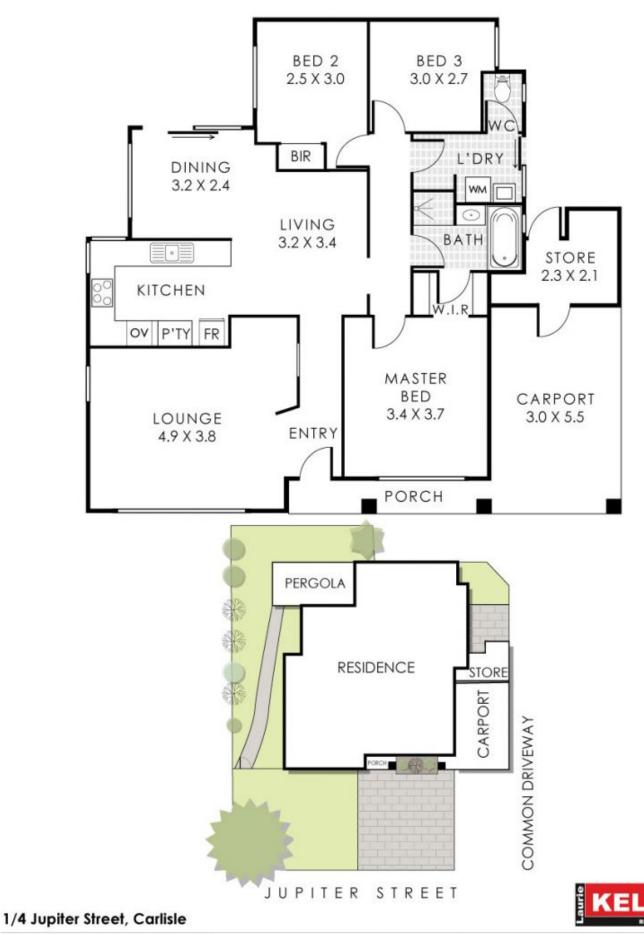

## Residence 109m² Store 5m² Carport 16m² Total Area 130m² Total Strata Lot 290m²

1

The location is for Burtelin approach to do in the tocated of the processly. What every effort new one made to ensure the accuracy of the Boo plant, of measurements, and ayou when information shown are approximate in improvidion only. Measurements and tokat accurate a subcount for well horizons or not new under every. CTo bottom when to be the lice or separative for any experimental temperature or use of any information shown on the final foor plant. Not to be used to not after a space.