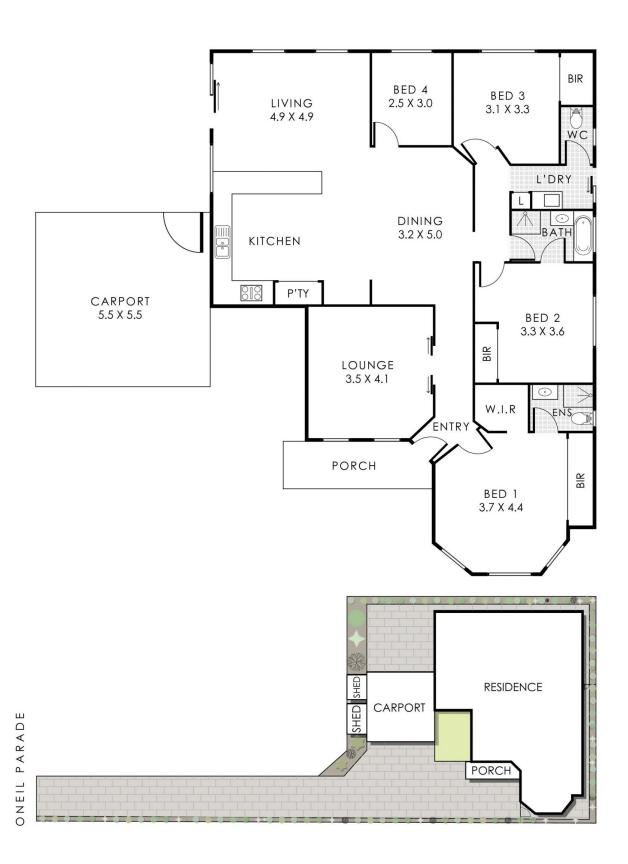

## 23a O'neile Parade Redcliffe WA

It is my pleasure to offer For Sale this pristinely modern family-size residence featuring it's own little slice of heaven in form of outdoor tropical oasis that only years of curation can achieve, a tranquil space to escape to and relax surrounded by nature. Located at the end of exclusive gated-driveway framed by lush greenery is the home frontage with oversized double carport offering additional storage room and paved open space offering additional parking if required. Entering through the shaded porch into the home you are greeted by a welcoming entrance landing and hallway. Double French doors reveal an impactful lounge/theatre room with extravagant coffered ceiling. Proceeding down the hallway the home expands out to display one of the largest open-plan spaces I've ever been privy to. Crisp whites interspersed with occasional splashes

## 4 🕒 2 📛 4 👄

Type : House Building Size : 201 sqm Land Size : 558 sqm

View : https://www.lauriekel

: https://www.lauriekelly.com.au/sale/wa/e astern-suburbs/redcliffe/residential/hous e/7706547

Devon Kelly 08 9277 4200