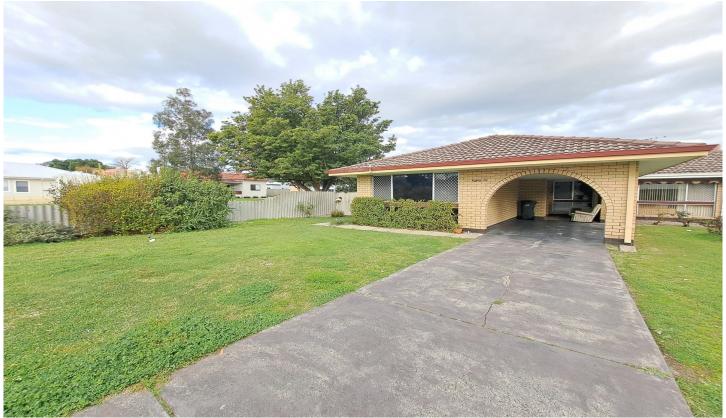

## 82B Dane Street East Victoria Park WA

Be the first to view this 3x1 home, centrally located a short walking distance to the Vic Park Cafe Strip, Carlisle Train Station, Aqualife Aquatic Centre & East Victoria Park Primary you will be spoilt for lifestyle choices.

## KEY FEATURES INCLUDE

- Three generous bedrooms the master with BIRS.
- Bathroom has own bathtub & separate shower.
- Large laundry & separate toilet with side access.
- Enclosed sunroom area
- Spacious bathroom with separate bathub
- Brand new carpets and freshly painted throughout
- Access to rear from side gate off Canarvon St