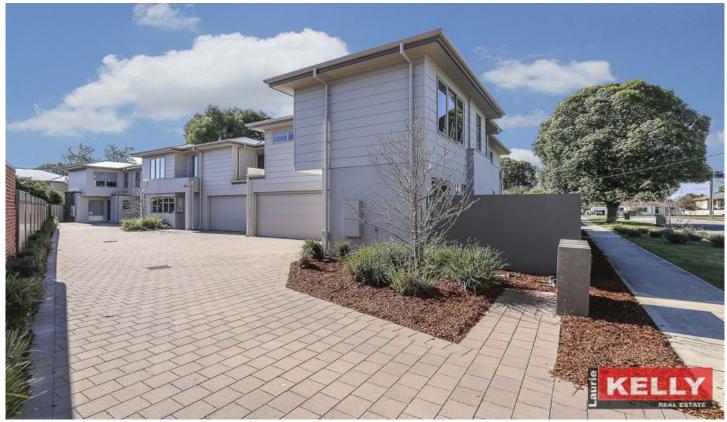

## 19B Ellard Avenue Belmont WA

Luxury townhouse consisting of large family plan living with kitchen/meals/family rooms.

## Features include:

- Four large carpeted bedrooms
- Walk in robe to main bedroom
- Built in robes to minor bedrooms
- THREE bathrooms & toilets
- Ensuite bathroom with his & hers basins
- Tiled open plan living
- Ducted reverse cycle air conditioning throughout
- Large gourmet kitchen with ample cupboard & bench space
- Beautiful alfresco area for entertaining
- Low maintenance gardens