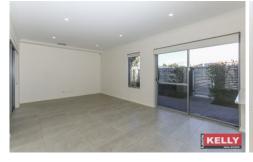

## Features include:

- Four large carpeted bedrooms
- Walk in robe to main bedroom
- Built in robes to minor bedrooms
- THREE bathrooms & toilets
- Ensuite bathroom with his & hers basins
- Tiled open plan living
- Ducted reverse cycle air conditioning throughout
- Large gourmet kitchen with ample cupboard & bench space
- Beautiful alfresco area for entertaining
- Low maintenance gardens