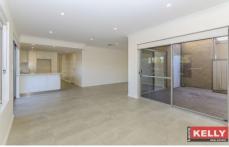

## Features include:

- Four large carpeted bedrooms
- Walk in robe to main bedroom
- Built in robes to minor bedrooms
- THREE bathrooms & toilets
- Ensuite bathroom with his & hers basins
- Tiled open plan living
- Ducted reverse cycle air conditioning throughout
- Large gourmet kitchen with ample cupboard & bench space
- Beautiful alfresco area for entertaining
- Low maintenance gardens