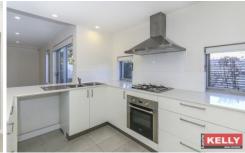

## Features include:

- Four large carpeted bedrooms
- Walk in robe to main bedroom
- Built in robes to minor bedrooms
- THREE bathrooms & toilets
- Ensuite bathroom with his & hers basins
- Tiled open plan living
- Ducted reverse cycle air conditioning throughout
- Large gourmet kitchen with ample cupboard & bench space
- Beautiful alfresco area for entertaining
- Low maintenance gardens