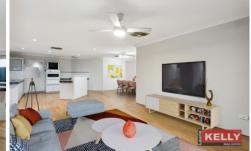

After a leisurely ride on the river park your boat in it's dedicated driveway thanks to manicured front lawn being flanked by TWO driveways, the picture perfect lifestyle truly awaits this property's new owners. The home's spacious interior incorporates two living zones; front lounge area and open-plan kitchen / meals / living / games rooms all of which overlook the outdoor paved patio