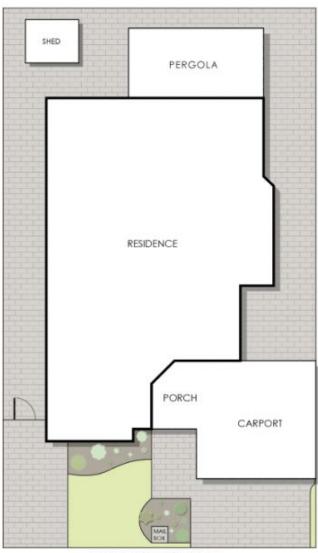

## 68 Tibradden Circle, Ascot

Residence  $165m^2$  | Carport  $36m^2$  | Porch  $6m^2$  | Patio  $21m^2$  | Total Area  $228m^2$ 