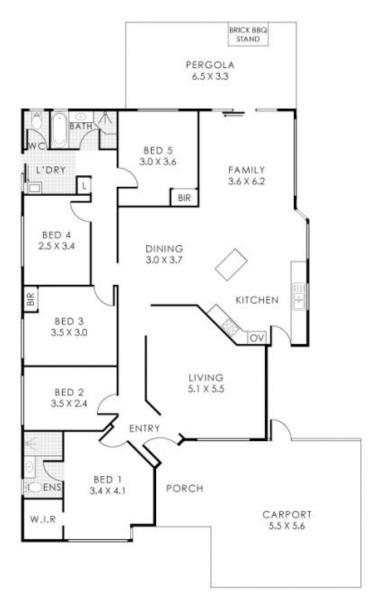

## 68 Tibradden Circle, Ascot

Residence  $165m^2$  | Carport  $36m^2$  | Porch  $6m^2$  | Patio  $21m^2$  | Total Area  $228m^2$ 