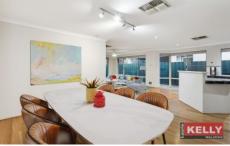

After a leisurely ride on the river park your boat in it's dedicated driveway thanks to manicured front lawn being flanked by TWO driveways, the picture perfect lifestyle truly awaits this property's new owners. The home's spacious interior incorporates two living zones; front lounge area and open-plan kitchen / meals / living / games rooms all of which overlook the outdoor paved patio

/ bbq area. FIVE bedrooms with option of bed 2 as home

For full version visit the website

5 连 2 📛 6 🖨

Type : House Building Size : 228 sqm Land Size : 400 sqm

Land Size : 400 sqm View : https://www.lau

: https://www.lauriekelly.com.au/sale/wa/e astern-suburbs/ascot/residential/house/7 699258