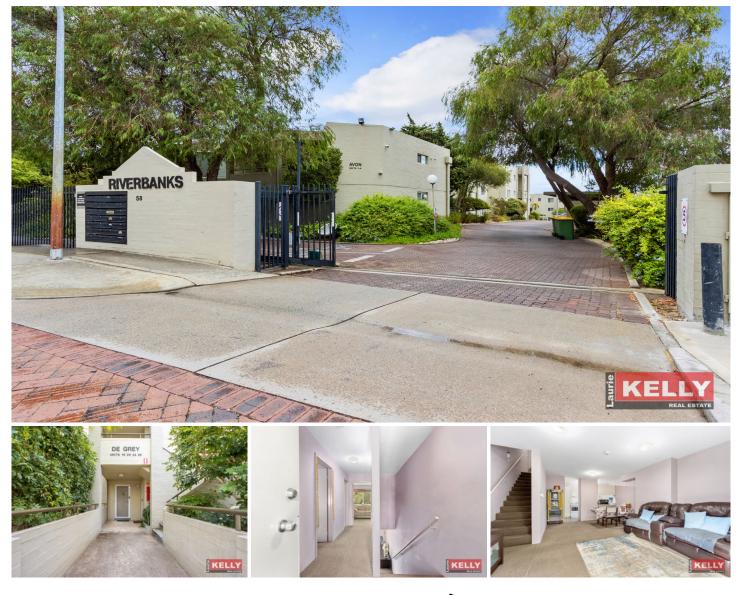

## 20/58 Nannine Place Rivervale WA

\*\* 3 MONTH LEASE TERM ONLY \*\* Under application

In a reserved group of apartments and with the riverside only meters away with a spacious layout and well sized living space, the first floor includes two comfortable bedrooms and 1x bathroom. Downstairs, you find the Living area, kitchen, own laundry room and exit onto the alfresco facing the riverside.

Features:

- Well Sized bedroom with sliding built in robe.
- Storeroom included
- Second standard bedroom
- Large Bathroom
- Private Car Bay
- Standard Kitchen with hot plates

View : https://www.lauriekelly.com.au/lease/wa/easternsuburbs/rivervale/residential/apartment/7694673