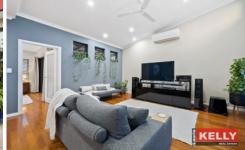

Ground level is a cleverly curated open-plan space with seamless transition between kitchen, dining, living and alfresco areas. The kitchen showcases a wraparound stone benchtop and freestanding waterfall island bench / breakfast bar. Miele appliances truly make this a chef's kitchen with 900mm oven and cooktop as well as dishwasher. Floor to ceiling custom glass panelling connects the kitchen and living room to backyard oasis complete with luxurious party-size jacuzzi person spa, alfresco and built-in bbq area.