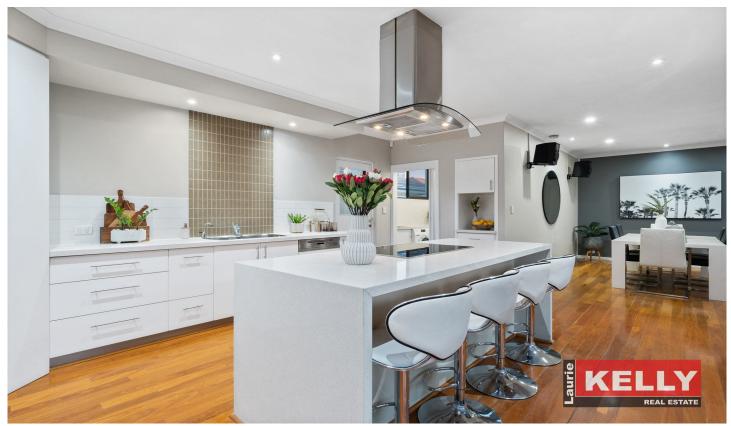

Ground level is a cleverly curated open-plan space with seamless transition between kitchen, dining, living and alfresco areas. The kitchen showcases a wraparound stone benchtop and freestanding waterfall island bench / breakfast bar. Miele appliances truly make this a chef's kitchen with 900mm oven and cooktop as well as dishwasher. Floor to ceiling custom glass panelling connects the kitchen and living room to backyard oasis complete with luxurious party-size jacuzzi person spa, alfresco and built-in bbq area.