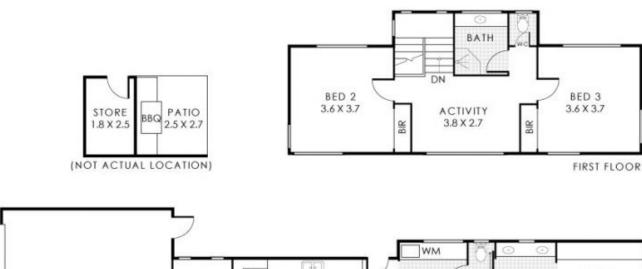

3 🕮 2 🖺 5 🖨

**Building Size**: 260 sqm **Land Size**: 372 sqm

View : https://

: https://www.lauriekelly.com.au/sale/wa/s outhern-suburbs/kewdale/residential/hou

se/7677991

Devon Kelly 08 9277 4200

Daniel Kelly 08 9277 4200