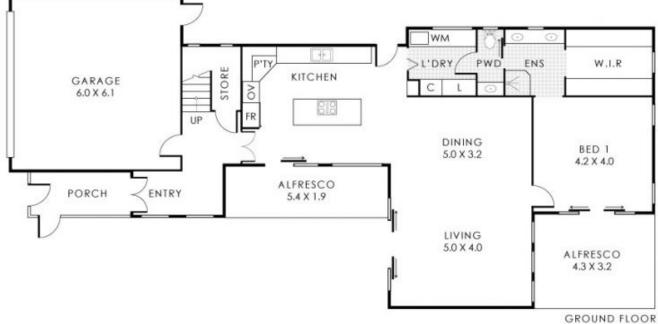

Ground level is a cleverly curated open-plan space with seamless transition between kitchen, dining, living and alfresco areas. The kitchen showcases a wraparound stone benchtop and freestanding waterfall island bench / breakfast bar. Miele appliances truly make this a chef's kitchen with 900mm oven and cooktop as well as dishwasher. Floor to ceiling custom glass panelling connects the kitchen and living room to backyard oasis complete with luxurious party-size jacuzzi person spa, alfresco and built-in bbq area.

3 🕮 2 🖺 5 🖨

**Building Size**: 260 sqm **Land Size**: 372 sqm

View : https://

: https://www.lauriekelly.com.au/sale/wa/s outhern-suburbs/kewdale/residential/hou

se/7677991

Devon Kelly 08 9277 4200

Daniel Kelly 08 9277 4200