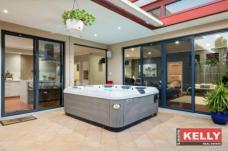

Ground level is a cleverly curated open-plan space with seamless transition between kitchen, dining, living and alfresco areas. The kitchen showcases a wraparound stone benchtop and freestanding waterfall island bench / breakfast bar. Miele appliances truly make this a chef's kitchen with 900mm oven and cooktop as well as dishwasher. Floor to ceiling custom glass panelling connects the kitchen and living room to backyard oasis complete with luxurious party-size jacuzzi person spa, alfresco and built-in bbq area.