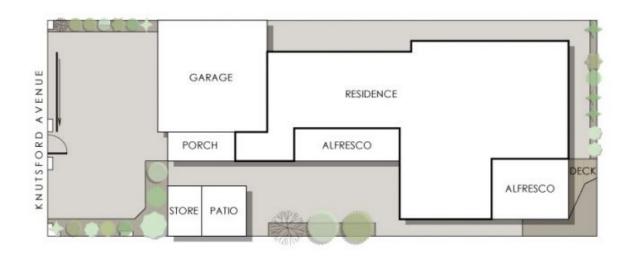

3 🕮 2 🖺 5 🖨

**Building Size**: 260 sqm **Land Size**: 372 sqm

View : https://

: https://www.lauriekelly.com.au/sale/wa/s outhern-suburbs/kewdale/residential/hou

se/7677991

Devon Kelly 08 9277 4200

Daniel Kelly 08 9277 4200