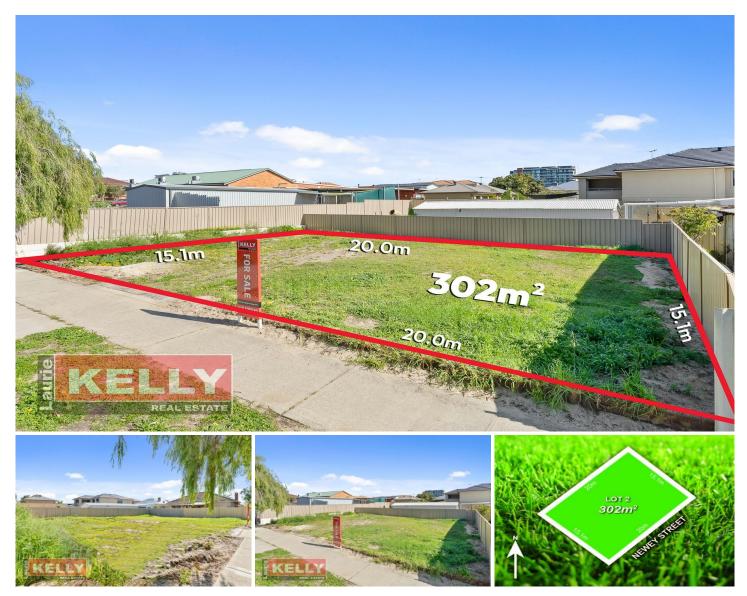

## 7 Newey Street Rivervale WA

Rare as the proverbial Unicorn is this street front vacant block of land in highly prestigious Top End of Rivervale.

? Block Particulars

? 302sqm survey strata

?. Front set back as per council guidelines are an average 4 metres with a minimum of 2 metres

Type : Land Land Size : 302 sqm

View: https://www.lauriekelly.com.au/sale/wa/east

ern-suburbs/rivervale/residential/land/76608

76

Kim Findlay 08 9277 4200

For full version visit the website