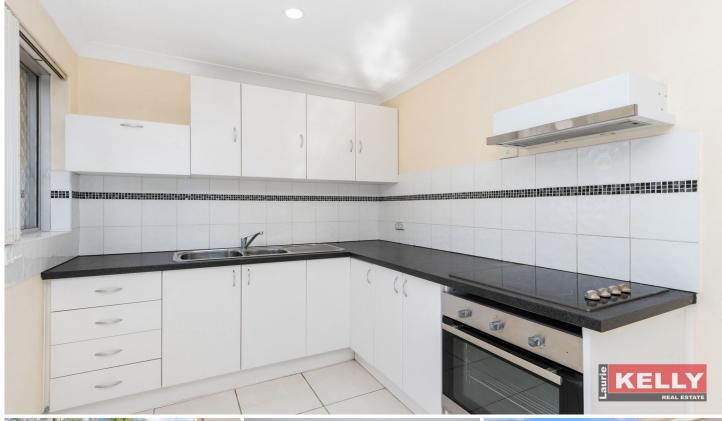

## KEY FEATURES INCLUDE

- \*Freshly painted throughout with new carpets
- \*Sought after street front cul-de-sac location.
- \*Generous front courtyard with brick privacy wall.
- \* Timeless "Circa 1978" double brick/tile construction.