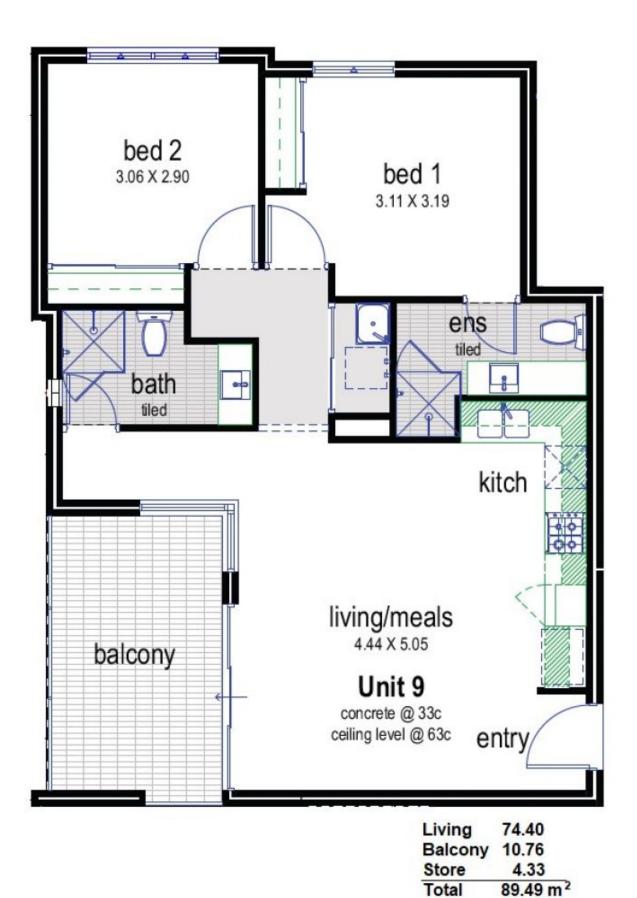

## 2 🛤 2 🚔 1 🚘

Price Building Si : MR BELMONT - UNDER OFFER!

Building Size : 85 sqm View : https://ww

: 85 sqm

: https://www.lauriekelly.com.au/sale/wa/s outhern-suburbs/kewdale/residential/apa rtment/7645557