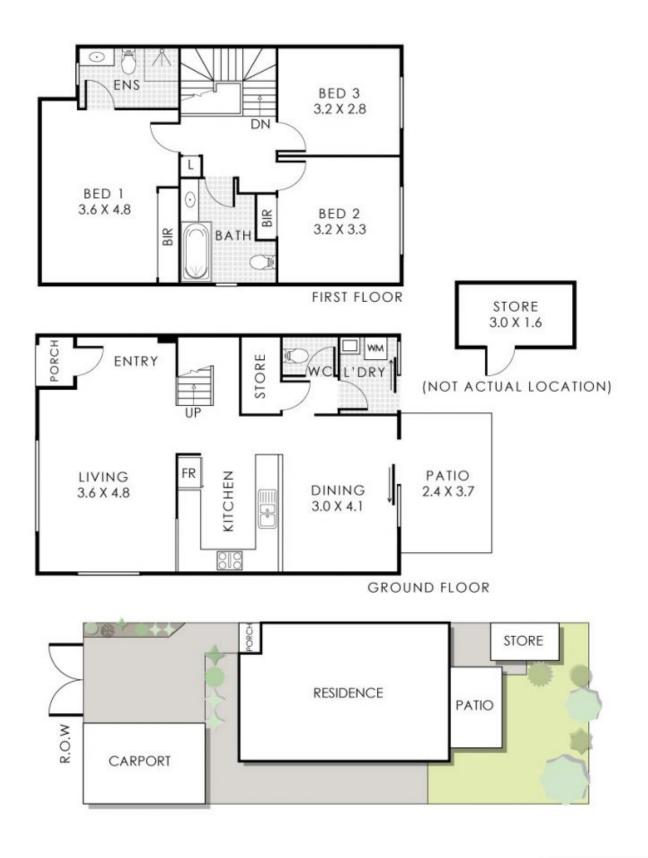

## 22/57 Frederick Street, Belmont

/

Residence 123m<sup>2</sup> Porch 1m<sup>2</sup> Carport 19m<sup>2</sup> Patio 9m<sup>2</sup> Store 5m<sup>2</sup> Total Area 157m<sup>2</sup> Total Lot Size 199m<sup>2</sup>

The logistics is to Buchston purposes only to show the tapool of the property. Mittil every shart have been mode to ensure the occurred of this for pice, or the ensurements, and you don't internation show are an approximate interpretation only. Necessarily and that are as a constraint or will be interest and account for will be interpretation only. Necessarily and that are as a constraint or will be interpreted by the short of the sho