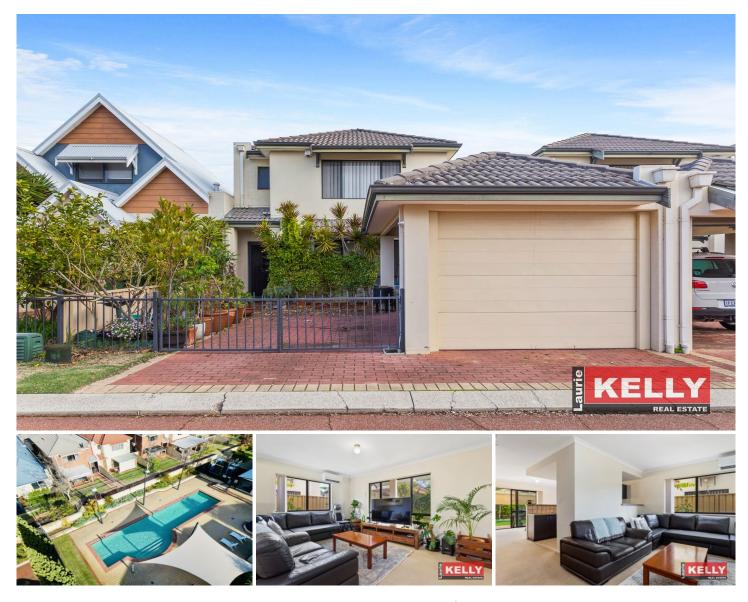

## 22/57 Frederick Street Belmont WA

## HOME OPEN CANCELLED

Proudly presenting this beautifully spacious 3 bedroom 2 bathroom double storey townhouse located within exclusive Pindan estate. This sort-after estate is a gated community delivering all amenities for the ideal lifestyle. Built in 2005, the private complex exemplifies resort-style living, purposefully designed to showcase the stylish communal space comprised of sparkling below-ground pool, two heated spas, outdoor bbq/dining/entertaining zone, children's playground, fully equipped indoor gym and separate communal function room. Fully secured via automatic remote-controlled entry/exit gate and electronic surveillance cameras the complex truly offers the complete package.