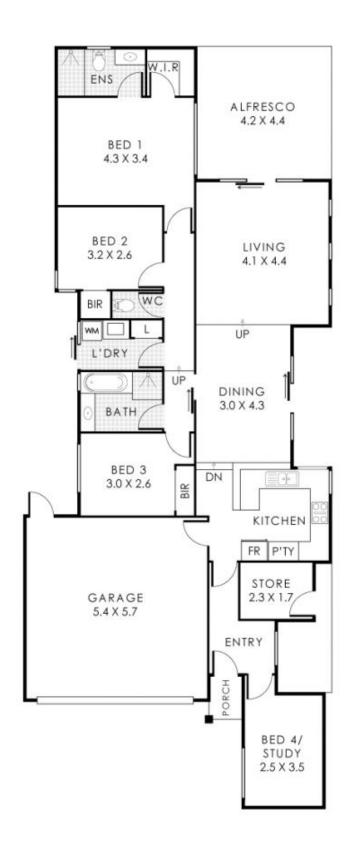

## 219B Daly Street Belmont WA

Your property search is likely over now, once you view 219b Daly Street, Belmont! It is rare to find such a well put together "rear", "premium specification", home villa consisting of 4 bedrooms x 2 bathrooms with a striking front elevation situated in a "superb dress circle location" only a short walk to popular Centenary Park. My owner is relocating down south so we are set to sell - don't miss it!

"Rear" - the security conscious will appreciate being situated at the rear of a long driveway fringed by established foliage.

"Premium Specification" - built in 2005 by Impressions the property indulges in Adriatic styling with recessed brickwork, keystones, columns and external sandstone

## 4 🕮 2 📛 2 🖨

Type : Villa Building Size : 167 sqm Land Size : 296 sqm

Land Size : 296 sqm View : https://www.lau

: https://www.lauriekelly.com.au/sale/wa/e astern-suburbs/belmont/residential/villa/

7639680

Kim Findlay 08 9277 4200

Residence 112m² | Garage 31m² | Patio 18m² | Porch 2m² | Store 4m² Total Area 167m² | Land Size 296m²