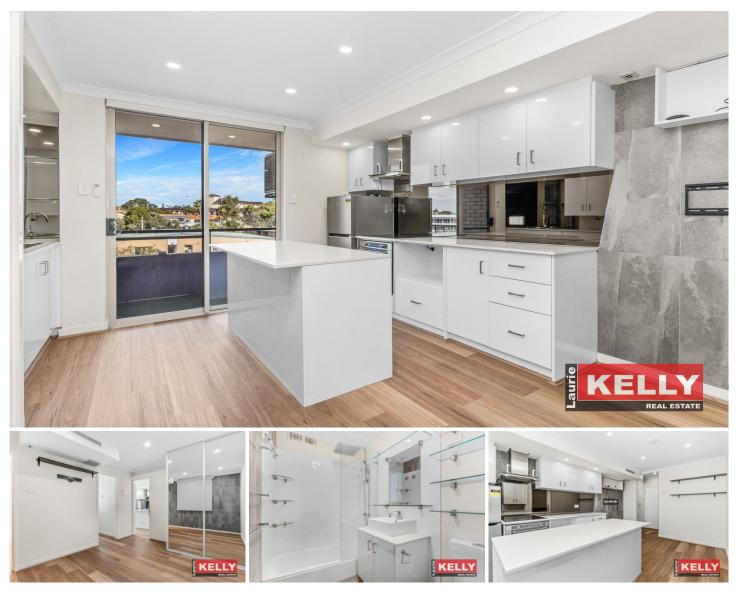

## FEATURES INCLUDE:

- Extra large kitchen with island bench and new applicances

- Bedroom features a WIR with an additional BIR for extra storage

- Ducted AC to living and bedroom

- Extra security with a crimsafe door, and smart door handle & doorbell

- New & spacious bathroom with ample storage space
- Plantation shutters to the bedroom window
- Remote control blinds to the bedroom and living area
- Fridge, washing machine and dryer included

View : https://www.lauriekelly.com.au/lease/wa/easternsuburbs/rivervale/residential/apartment/7632357