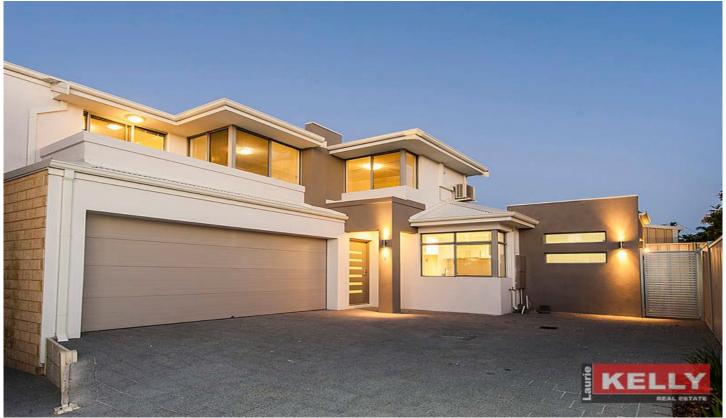

### **50c Frederick Street Belmont WA**

Gorgeous neat and tidy two story, three bedroom, two bathroom home in the perfect location!

Two great sized living areas, Open plan kitchen with stainless steel appliances and dishwasher installed. Located close to the CBD, Airport and Main roads.

This home features the following:

- Three great sized bedrooms, all with built In robes
- Two bathrooms
- Separate powder room
- Lounge and dining
- Upstairs living area
- Open plan kitchen with stainless steel appliances
- Dishwasher
- Double automatic garage

# 3 🚑 2 🚔 2 😭

Type : House Building Size : 181 sqm

View : https://www.lauriekelly.com.au/lease/wa/

eastern-suburbs/belmont/residential/hou

se/7620674

Jaimee Lim (08) 9277 4200