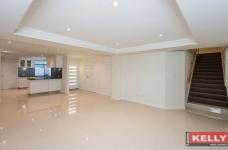

This home features the following:

- Three great sized bedrooms, all with built In robes
- Two bathrooms
- Separate powder room
- Lounge and dining
- Upstairs living area
- Open plan kitchen with stainless steel appliances
- Dishwasher
- Double automatic garage