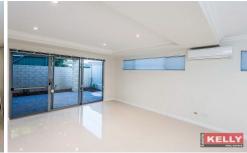

This home features the following:

- Three great sized bedrooms, all with built In robes
- Two bathrooms
- Separate powder room
- Lounge and dining
- Upstairs living area
- Open plan kitchen with stainless steel appliances
- Dishwasher
- Double automatic garage