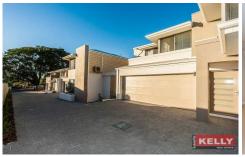

### **50c Frederick Street Belmont WA**

Gorgeous neat and tidy two story, three bedroom, two bathroom home in the perfect location!

Two great sized living areas, Open plan kitchen with stainless steel appliances and dishwasher installed. Located close to the CBD, Airport and Main roads.

This home features the following:

- Three great sized bedrooms, all with built In robes
- Two bathrooms
- Separate powder room
- Lounge and dining
- Upstairs living area
- Open plan kitchen with stainless steel appliances
- Dishwasher
- Double automatic garage