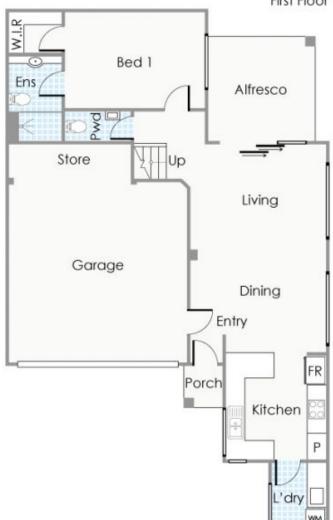

### **GROUND FLOOR**

77m<sup>2</sup> Residence: Garage/Store: 39m² Porch: 1m<sup>2</sup> 10m<sup>2</sup> Alfresco:

Not to be used for any other purpose.

Ground Floor

50C Frederick Street, Belmont