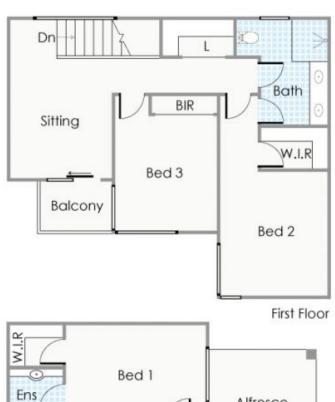

This home features the following:

- Three great sized bedrooms, all with built In robes
- Two bathrooms
- Separate powder room
- Lounge and dining
- Upstairs living area
- Open plan kitchen with stainless steel appliances
- Dishwasher
- Double automatic garage

## FIRST FLOOR

Residence: 65m<sup>2</sup> Balcony:

Site Area: Total Area:

3m<sup>2</sup> This floorplan is for Illustration purposes only to show the layout of the property. White every effort has been made to ensure the accuracy of this floor plan, all measurements, and any other information shown are an approximate interpretation only. Measurements and total areas do not holiude or account for wall thickness or roof area under eaves. Oth Creative will not be held lable or responsible for any error, ornision, misreplacentation or use of any information shown on the final floor plan.