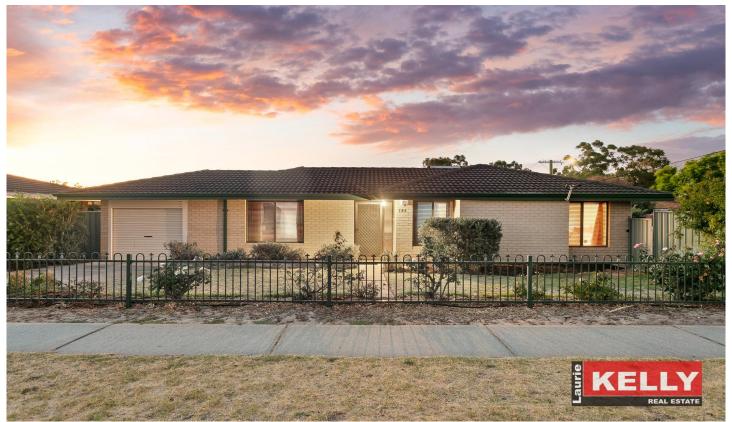

## 143 Fulham Street Kewdale WA

This much-loved home is the perfect entertainer with fantastic outdoor and indoor spaces. If you have been looking for a combination of lifestyle, location, amenities, and development potential in a well-priced property well this is it.

## **KEY FEATURES INCLUDE:**

- Solid well-built double brick & tile construction.
- Front entry area plus dedicated lounge space.
- Open plan dining & kitchen overlooking the patio.
- Modern kitchen with lots of bench space & cupboards.
- Three bedrooms with built in robes in two beds
- Two reverse cycle splits plus ceiling fan in main
- Renovated bathroom with floor to ceiling tiling
- Huge patio area great for entertaining