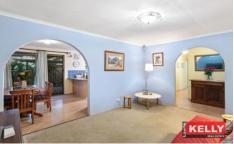

## **KEY FEATURES INCLUDE:**

- Solid well-built double brick & tile construction.
- Front entry area plus dedicated lounge space.
- Open plan dining & kitchen overlooking the patio.
- Modern kitchen with lots of bench space & cupboards.
- Three bedrooms with built in robes in two beds
- Two reverse cycle splits plus ceiling fan in main
- Renovated bathroom with floor to ceiling tiling
- Huge patio area great for entertaining