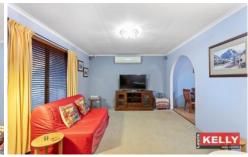

## **KEY FEATURES INCLUDE:**

- Solid well-built double brick & tile construction.
- Front entry area plus dedicated lounge space.
- Open plan dining & kitchen overlooking the patio.
- Modern kitchen with lots of bench space & cupboards.
- Three bedrooms with built in robes in two beds
- Two reverse cycle splits plus ceiling fan in main
- Renovated bathroom with floor to ceiling tiling
- Huge patio area great for entertaining