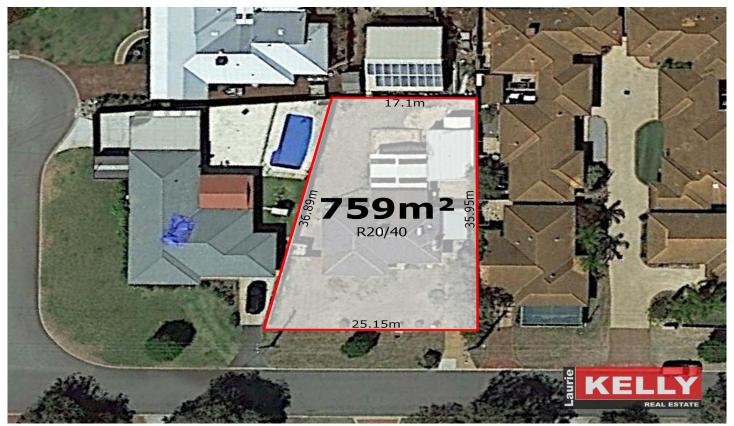

## 298 Acton Avenue Kewdale WA

A rare opportunity to either retain or develop in the heart of Belmont's bustling city centre, this property offers high value and future wealth creation regardless. Primely located on Boasting a 25.15mt street frontage this 759sqm blocked is allows options to either immediately capitalise via development or retain the character home as investment or primary residence whilst reaping the long term financial rewards. Zoned R20/40 the land is development ready and any proportioned to suit a plethora of profitable project options including but not limited to homes, villas or apartments. Astute investors looking for longer term growth and high rent return will recognise this property as a solid asset as verified by being currently tenanted at \$500 per week.

Previously renovated this well maintained three bedroom, two bathroom double brick & tile home is also ideal for

3 📭 2 🔓 5 🗬

Land Size: 759 sqm

View : https://www.lauriekelly.com.au/sale/wa/sout

hern-suburbs/kewdale/residential/house/761