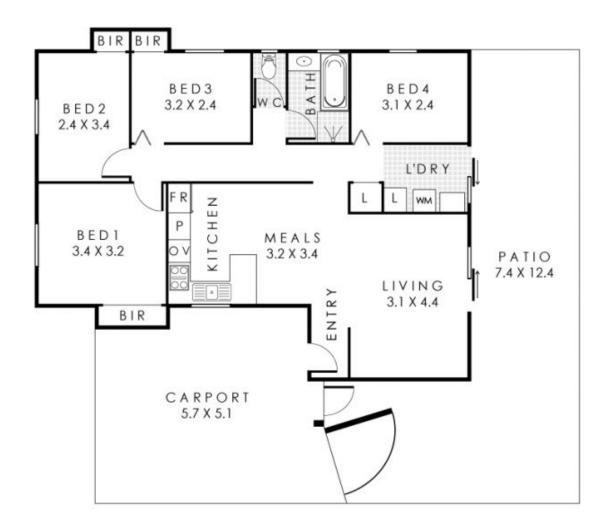

#### 368 Belmont Avenue Kewdale WA

#### (OPEN BY APPOINTMENT ONLY)

Investors and first home buyers be quick for this rock solid four bed home situated between Belmont Forum, Tomato Lake & Kewdale Primary. Well maintained this double brick & tile home boast plenty of outdoor covered space with patch of lawn for the kids and dog to play. The rectangular 480sqm block is zoned R40 with potential for two new homes to be built side by side if the home is demolished. With rentals and family type properties hard to find this outstanding well rounded real estate opportunity will not last long.

# 4 🗀 1 🖶 4 👄

Type : House Land Size : 480 sqm

View : https://www.lauriekelly.com.au/sale/wa/sout

hern-suburbs/kewdale/residential/house/760

9754

Devon Kelly 08 9277 4200

Daniel Kelly 08 9277 4200