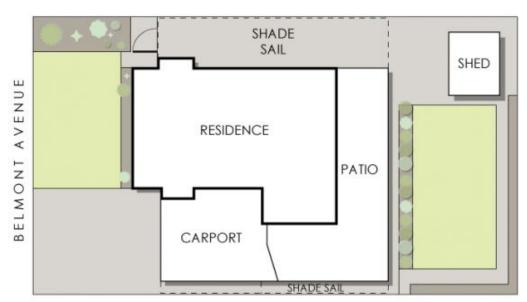

#### 368 Belmont Avenue Kewdale WA

#### (OPEN BY APPOINTMENT ONLY)

Investors and first home buyers be quick for this rock solid four bed home situated between Belmont Forum, Tomato Lake & Kewdale Primary. Well maintained this double brick & tile home boast plenty of outdoor covered space with patch of lawn for the kids and dog to play. The rectangular 480sqm block is zoned R40 with potential for two new homes to be built side by side if the home is demolished. With rentals and family type properties hard to find this outstanding well rounded real estate opportunity will not last long.