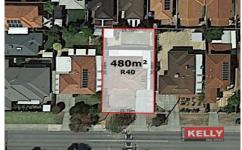

#### (OPEN BY APPOINTMENT ONLY)

Investors and first home buyers be quick for this rock solid four bed home situated between Belmont Forum, Tomato Lake & Kewdale Primary. Well maintained this double brick & tile home boast plenty of outdoor covered space with patch of lawn for the kids and dog to play. The rectangular 480sqm block is zoned R40 with potential for two new homes to be built side by side if the home is demolished. With rentals and family type properties hard to find this outstanding well rounded real estate opportunity will not last long.

# 4 🗀 1 🖶 4 👄

Type : House Land Size : 480 sqm

View : https://www.lauriekelly.com.au/sale/wa/sout

hern-suburbs/kewdale/residential/house/760

9754

Devon Kelly 08 9277 4200

Daniel Kelly 08 9277 4200