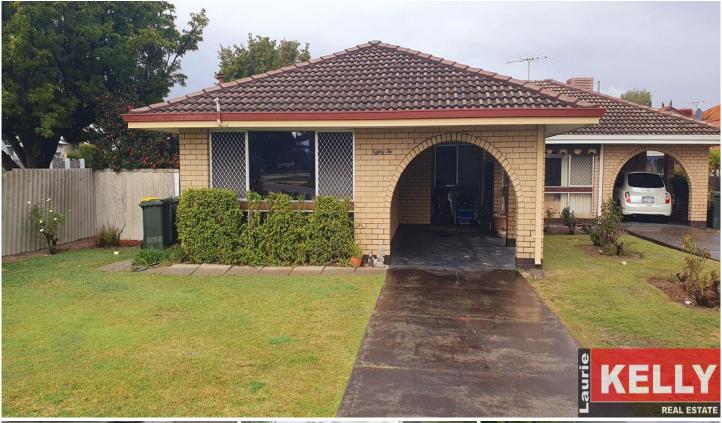

## 82b Dane Street East Victoria Park WA

First home buyers, astute investors & crafty renovators be quick for this unique real estate opportunity on offer this weekend only and reap the rewards. Set on half of a 971sqm corner block zoned R40 with a 49mt frontage to Carnarvon Street and a 20mt to Newington Lane it has a combined potential for four street frontage homes (STCA). Centrally located a short walking distance to the famous Vic Park Café Strip, Carlisle Train Station, Aqualife Aquatic Centre & East Victoria Park Primary you will be spoilt for lifestyle choices. With NO STRATA FEES and R40 development potential at your disposal this well priced property will not last very long in this red-hot real estate market.

## KEY FEATURES INCLUDE

? "CIRCA 1974" double brick & tile duplex/home.

## 3 📭 1 🖺 3 🗬

**View :** https://www.lauriekelly.com.au/sale/wa/southern-suburbs/east-victoria-park/residential/house/7602 901

Devon Kelly 08 9277 4200

Daniel Kelly 08 9277 4200