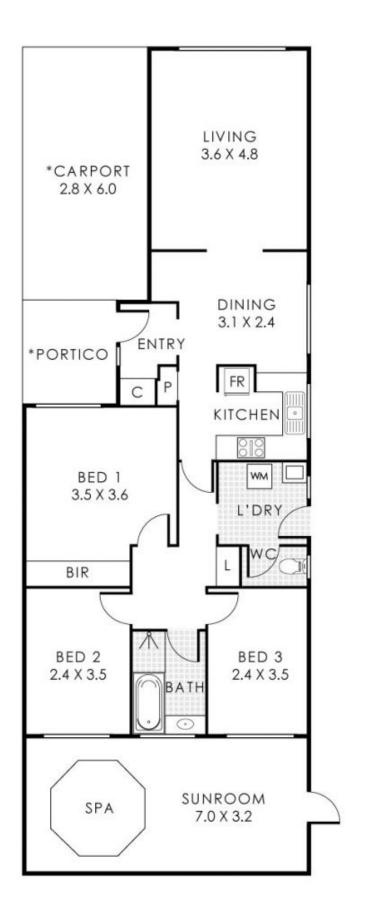

## KEY FEATURES INCLUDE

? "CIRCA 1974" double brick & tile duplex/home.

## 3 📭 1 🖺 3 🗬

**View :** https://www.lauriekelly.com.au/sale/wa/southern-suburbs/east-victoria-park/residential/house/7602 901

Devon Kelly 08 9277 4200

Daniel Kelly 08 9277 4200