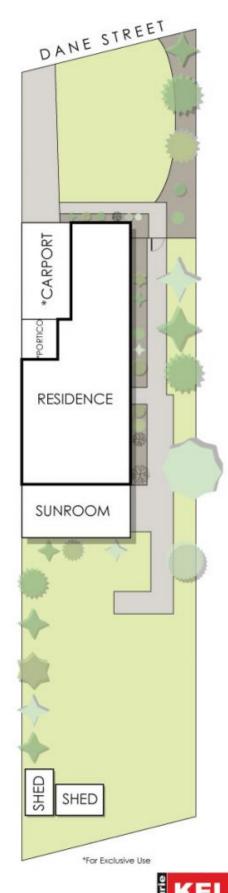

## 82b Dane Street East Victoria Park WA

First home buyers, astute investors & crafty renovators be quick for this unique real estate opportunity on offer this weekend only and reap the rewards. Set on half of a 971sqm corner block zoned R40 with a 49mt frontage to Carnarvon Street and a 20mt to Newington Lane it has a combined potential for four street frontage homes (STCA). Centrally located a short walking distance to the famous Vic Park Café Strip, Carlisle Train Station, Aqualife Aquatic Centre & East Victoria Park Primary you will be spoilt for lifestyle choices. With NO STRATA FEES and R40 development potential at your disposal this well priced property will not last very long in this red-hot real estate market.