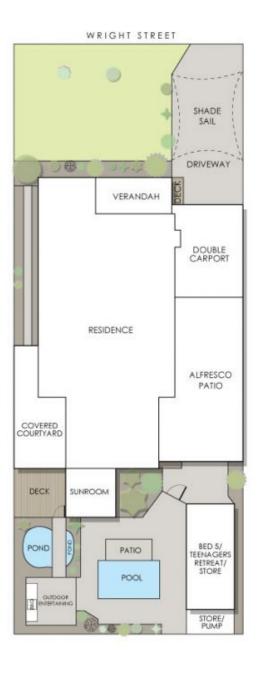

## 274 Wright Street Cloverdale WA

A rare offering welcome to 274 Wright Street, Cloverdale. Renovated and extended since originally built in 1965 to what it is today versatile home suited to large extended families who crave a bit of extra space and love to entertain, all only metres away from Belmont Shopping and Entertainment Precinct.

## Features include:

? Originally built in 1965 since then considerable renovations and extensions have occurred. ? Formal lounge

For full version visit the website

## 5 📭 2 🟪 4 🗬

Type : House
Building Size : 326 sqm
Land Size : 688 sqm

Land Size : 688 sqm View : https://ww

: https://www.lauriekelly.com.au/sale/wa/s outhern-suburbs/cloverdale/residential/h

ouse/7594428