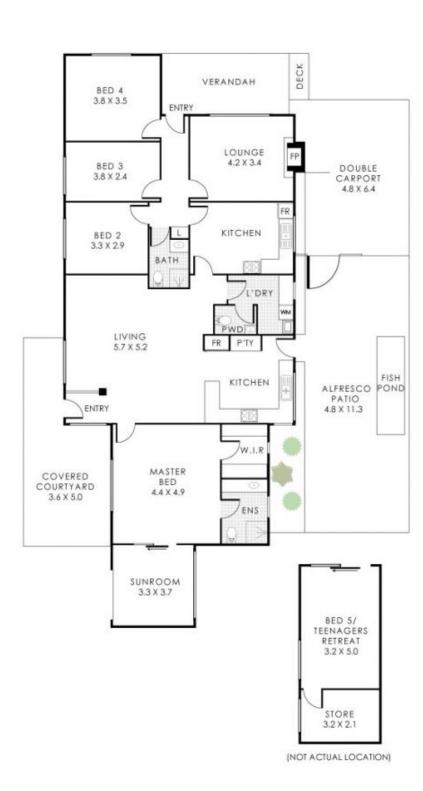

## 274 Wright Street Cloverdale WA

A rare offering welcome to 274 Wright Street, Cloverdale. Renovated and extended since originally built in 1965 to what it is today versatile home suited to large extended families who crave a bit of extra space and love to entertain, all only metres away from Belmont Shopping and Entertainment Precinct.

## Features include:

? Originally built in 1965 since then considerable renovations and extensions have occurred. ? Formal lounge

For full version visit the website

## 5 📭 2 🟪 4 🗬

Type : House
Building Size : 326 sqm
Land Size : 688 sqm

Land Size : 688 sqm View : https://ww

: https://www.lauriekelly.com.au/sale/wa/s outhern-suburbs/cloverdale/residential/h

ouse/7594428