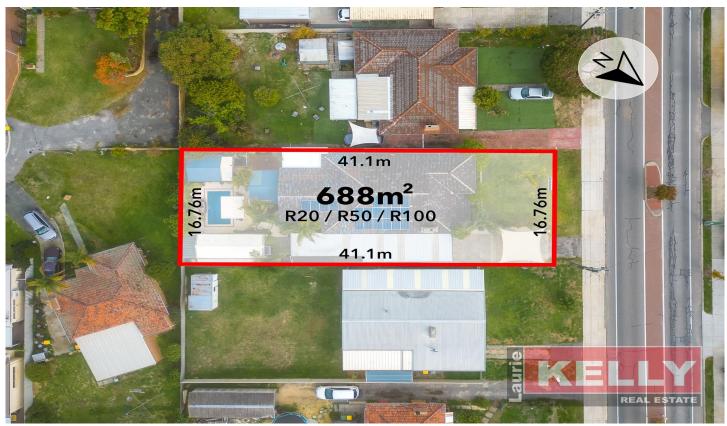

## 5 📭 2 🟪 4 🗬

Type : House
Building Size : 326 sqm
Land Size : 688 sqm

Land Size : 688 sqm View : https://ww

: https://www.lauriekelly.com.au/sale/wa/s outhern-suburbs/cloverdale/residential/h

ouse/7594428