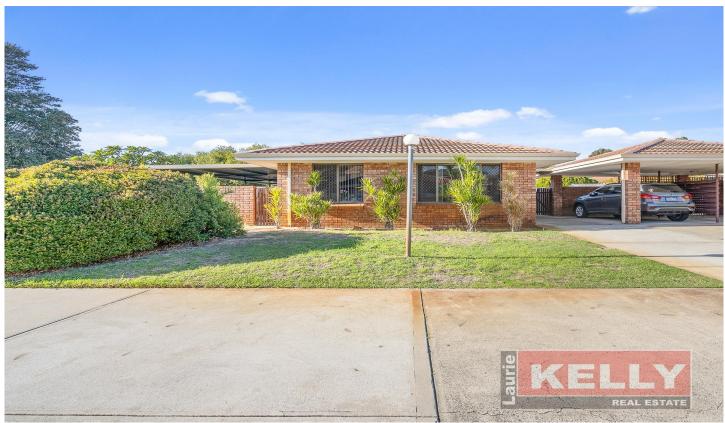

## 14/89 Epsom Avenue Redcliffe WA

Prized location on this 3-bedroom x 1-bathroom villa in well maintained complex of 14. Recently renovated kitchen and bathroom will make life a breeze, but it's the massive outdoor paved patio area that is the real winner!

## Features include:

- ? Built in 1977
- ? Double Brick and Tile construction
- ? Large living room with split system air-conditioning
- ? Kitchen/dining room fully tiled (recently renovated)
- ? Huge outdoor paved patio area (60sqm
- ? Main bathroom recently renovated
- ? Master bedroom with wall to wall built in robes
- ? Bed 2 with built in robe