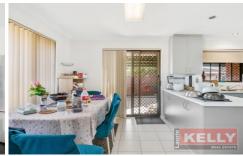

## Features include:

- ? Built in 1977
- ? Double Brick and Tile construction
- ? Large living room with split system air-conditioning
- ? Kitchen/dining room fully tiled (recently renovated)
- ? Huge outdoor paved patio area (60sqm
- ? Main bathroom recently renovated
- ? Master bedroom with wall to wall built in robes
- ? Bed 2 with built in robe