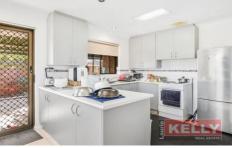

## 14/89 Epsom Avenue Redcliffe WA

Prized location on this 3-bedroom x 1-bathroom villa in well maintained complex of 14. Recently renovated kitchen and bathroom will make life a breeze, but it's the massive outdoor paved patio area that is the real winner!

## Features include:

- ? Built in 1977
- ? Double Brick and Tile construction
- ? Large living room with split system air-conditioning
- ? Kitchen/dining room fully tiled (recently renovated)
- ? Huge outdoor paved patio area (60sqm
- ? Main bathroom recently renovated
- ? Master bedroom with wall to wall built in robes
- ? Bed 2 with built in robe