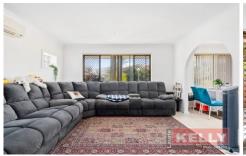

## Features include:

- ? Built in 1977
- ? Double Brick and Tile construction
- ? Large living room with split system air-conditioning
- ? Kitchen/dining room fully tiled (recently renovated)
- ? Huge outdoor paved patio area (60sqm
- ? Main bathroom recently renovated
- ? Master bedroom with wall to wall built in robes
- ? Bed 2 with built in robe