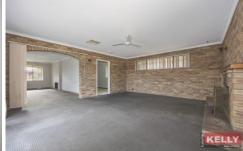

## Features include:

- Large living area combined with open plan kitchen & dining
- Kitchen with ample storage and gas appliances
- Double carport with gate to rear
- Huge second living area
- Three spacious bedrooms and a separate study/sleepout/4th bedroom
- Large bathroom with separate shower & bath
- Ceiling fans throughout and EVAP AC