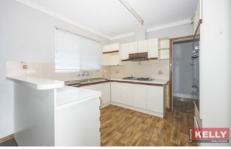

## Features include:

- Large living area combined with open plan kitchen & dining
- Kitchen with ample storage and gas appliances
- Double carport with gate to rear
- Huge second living area
- Three spacious bedrooms and a separate study/sleepout/4th bedroom
- Large bathroom with separate shower & bath
- Ceiling fans throughout and EVAP AC