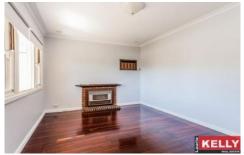

## Under application

This spacious three-bedroom, one bathroom neat & tidy home features wooden floorboards throughout, carpets to bedrooms, modern bathroom/kitchen cooking with a very spacious patio/yard and a extra-large carport which could be used for a work shop.

## Additional Features:

- 3 Spacious bedrooms
- Reverse cycle to master bedroom & living area
- Open plan kitchen/dining
- Gas cooktop & ample storage space
- Large living area to front of home

3 📭 1 🖺 4 🗬