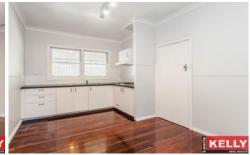

## Under application

This spacious three-bedroom, one bathroom neat & tidy home features wooden floorboards throughout, carpets to bedrooms, modern bathroom/kitchen cooking with a very spacious patio/yard and a extra-large carport which could be used for a work shop.

## Additional Features:

- 3 Spacious bedrooms
- Reverse cycle to master bedroom & living area
- Open plan kitchen/dining
- Gas cooktop & ample storage space
- Large living area to front of home

3 📭 1 🖺 4 🗬