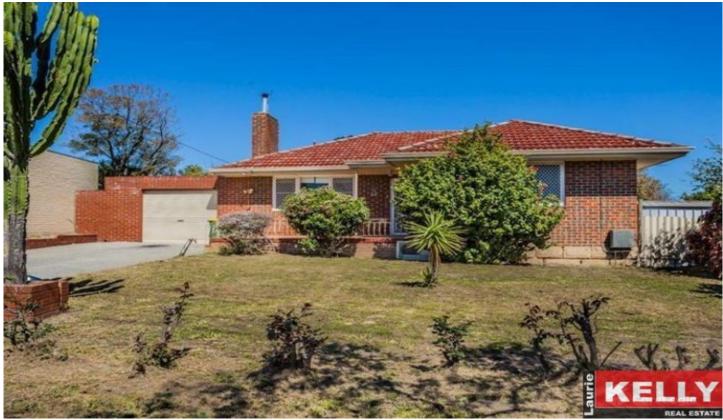

## 3 Hoskin Street Cloverdale WA

## Under application

This spacious three-bedroom, one bathroom neat & tidy home features wooden floorboards throughout, carpets to bedrooms, modern bathroom/kitchen cooking with a very spacious patio/yard and a extra-large carport which could be used for a work shop.

Located in a fantastic location being close to schools, airport, Belmont Forum shops, and public transport.

## Additional Features:

- 3 Spacious bedrooms
- Reverse cycle to master bedroom & living area
- Open plan kitchen/dining
- Gas cooktop & ample storage space
- Large living area to front of home

3 📭 1 🖺 4 🗬