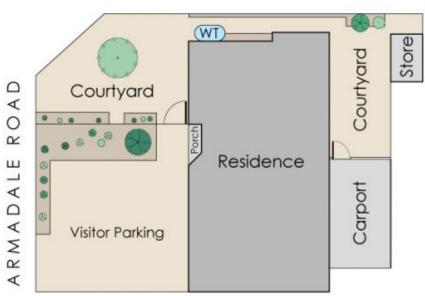

## (SITUATED IN PREMIER PEET PARK LOCATION)

Purchased brand new in 1988 this one owner home/villa has been proudly maintained and renovated ready for its new buyer to just move in and enjoy. The home boasts solid double brick & tile Italian built construction with an open plan design and views over the private shady front courtyard. Internally the recent dream kitchen combined with the beautiful bathroom and spacious laundry offer years of future service. The tasteful neutral paint décor, carpets and blinds combined with the amazing cork floors offers a cool - warm feel suitable for all seasons. With two private brick paved courtyards, lock storeroom plus extra height carport and two visitors bays directly out front this home has it all. Properties of this calibre are highly sought