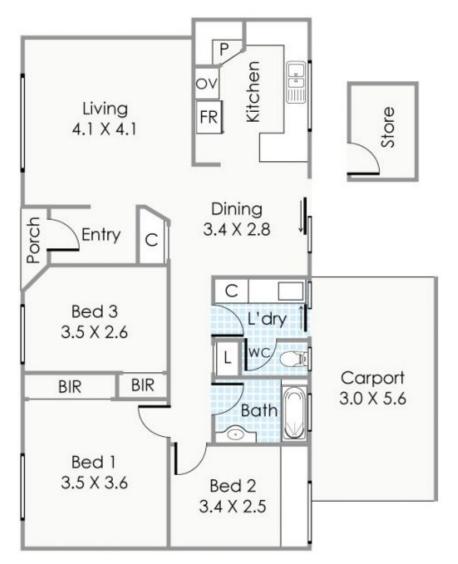

## Approximate Areas

Residence: 87m<sup>2</sup> Carport: 15m<sup>2</sup> Porch: 1m<sup>2</sup>

Store: 4m²

Total Area: 107m

This Boorplan is for illustration purposes only to show the layout of the property. Whilst every effort has been inside to criture the accuracy of this flaor plan, all measurements, and any other information shown are an approximate integretation only. Measurements and fotal areas do not include or account for wall thickness arrord area under eavest. One Creative will not be held label an responsible for any enry, arrisplan, integree-entation or use of any information shown on the final floor plan.

107m<sup>2</sup> Not to be used for any other purpose, www.cribaceative.com.au

1/189 Armadale Road, Rivervale