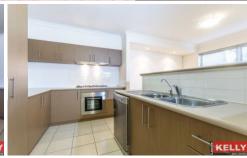

## Features include:-

- 4 extra large bedrooms ALL with their own reverse cycle split systems.
- WIR to master room
- BIR to bedrooms
- Spacious townhouse
- Open plan living/dining & kitchen
- Gas cook top, dishwasher & storage
- Linen cupboard upstairs & downstairs, extra storage space under staircase.
- Separate laundry & powder room.
- Alarm & security door
- Low maintenance yard/patio area
- Huge bathroom with bath.
- Great location