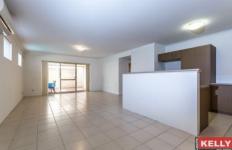

## Features include:-

- 4 extra large bedrooms ALL with their own reverse cycle split systems.
- WIR to master room
- BIR to bedrooms
- Spacious townhouse
- Open plan living/dining & kitchen
- Gas cook top, dishwasher & storage
- Linen cupboard upstairs & downstairs, extra storage space under staircase.
- Separate laundry & powder room.
- Alarm & security door
- Low maintenance yard/patio area
- Huge bathroom with bath.
- Great location