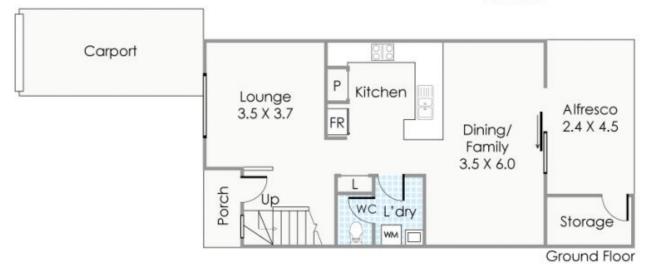

## Approximate Areas

Ground Floor: 65m<sup>2</sup> First Floor: 65m<sup>2</sup> Carport: 18m<sup>2</sup> 11m<sup>2</sup> Alfresco: Storage: 4m<sup>2</sup> Porch:

Total Area: Site Area:

2m<sup>2</sup> This floorplan is for fillutration purposes only to show the layout of the property. Whilst every effort has been made to ensure the accuracy of this floor plan, all measurements, and any other information shown are an approximate interpretation any. Measurements and lotal areas do not include are account for wait histories or oreal area under exerts. Disk forcetive with not be held locate or responsible for any error, omission, misrepresentation or use of any information shown on the final floor plan.

172m<sup>2</sup> Net to be used for any other purpose, www.caboreative.com.au

43/68 Fisher Street, Belmont