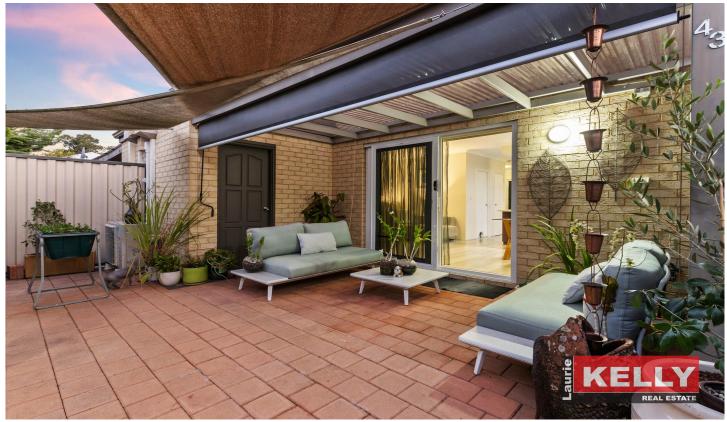

## Features include:

? Fully enclosed all-weather alfresco area.

? Perfect paved outdoor entertaining space.

For full version visit the website