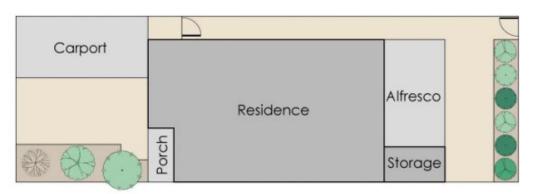

## Approximate Areas

Ground Floor: 65m<sup>2</sup> First Floor: 65m<sup>2</sup> Carport: 18m<sup>2</sup> 11m<sup>2</sup> Alfresco: Storage: 4m<sup>2</sup> Porch:

Total Area: Site Area:

2m<sup>2</sup> This floorplan is for fillutration purposes only to show the layout of the property. Whilst every effort has been made to ensure the accuracy of this floor plan, all measurements, and any other information shown are an approximate interpretation any. Measurements and lotal areas do not include are account for wait histories or oreal area under exerts. Disk forcetive with not be held locate or responsible for any error, omission, misrepresentation or use of any information shown on the final floor plan.

172m<sup>2</sup> Net to be used for any other purpose, www.caboreative.com.au

43/68 Fisher Street, Belmont