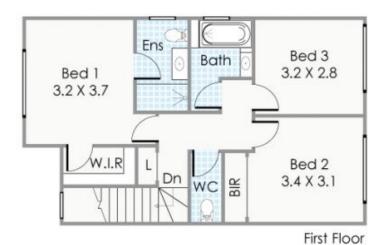

## Approximate Areas

Ground Floor: 65m<sup>2</sup> First Floor: 65m<sup>2</sup> Carport: 18m<sup>2</sup> 11m<sup>2</sup> Alfresco: Storage: 4m<sup>2</sup> Porch:

Total Area: Site Area:

2m<sup>2</sup> This floorplan is for fillutration purposes only to show the layout of the property. Whilst every effort has been made to ensure the accuracy of this floor plan, all measurements, and any other information shown are an approximate interpretation any. Measurements and lotal areas do not include are account for wait histories or oreal area under exerts. Disk forcetive with not be held locate or responsible for any error, omission, misrepresentation or use of any information shown on the final floor plan.

172m<sup>2</sup> Net to be used for any other purpose, www.caboreative.com.au

43/68 Fisher Street, Belmont