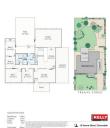

## Approximate Areas

Residence: 134m<sup>2</sup> 27m<sup>2</sup> Carport: 40m<sup>2</sup> Patio:

Porch:

8m<sup>2</sup>
This floorpion is for illustration purposes only to show the layout of the property. Whilst every effort has been made to ensure the accuracy of this floor plan, all measurements, and any other information shown are an approximate interpretation only. Measurements and total areas do not include an account for well thickness or root areas under easies. Die Loesdrie will not be held fabilities or responsible for any enor, omission, misrepresentation at use of any information shown on the final floor plan. Not to be used to any other purpose, wew.orboreative.com.au

Total Area:

10 Treave Street, Cloverdale