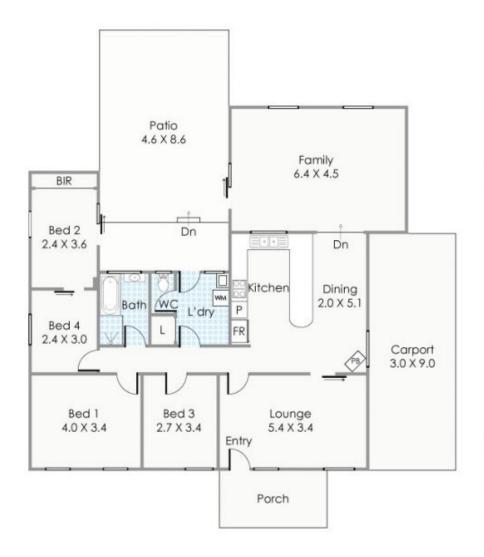

## Approximate Areas

Residence: 134m<sup>2</sup> 27m<sup>2</sup> Carport: 40m<sup>2</sup> Patio:

Porch:

8m<sup>2</sup>
This floorpion is for illustration purposes only to show the layout of the property. Whilst every effort has been made to ensure the accuracy of this floor plan, all measurements, and any other information shown are an approximate interpretation only. Measurements and total areas do not include an account for well thickness or root areas under easies. Die Loesdrie will not be held fabilities or responsible for any enor, omission, misrepresentation at use of any information shown on the final floor plan. Not to be used to any other purpose, wew.orboreative.com.au