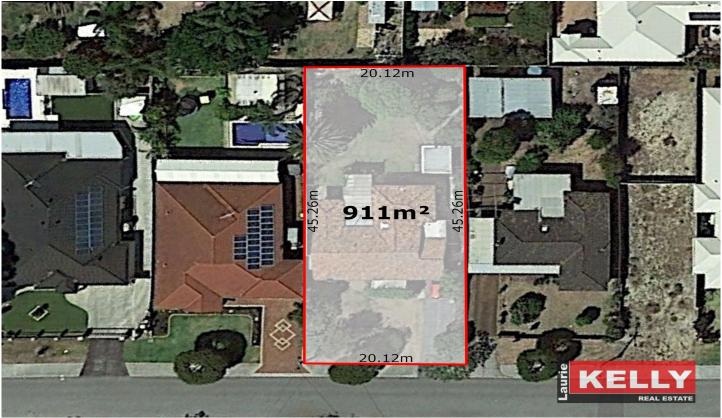

## 10 Treave Street Cloverdale WA

## (BLINK AND YOU WILL MISS IT)

Nestled in sought after location only a short distance to the Belmont Forum is this spacious home on huge DUPLEX block (stca). The home boasts three living zones and four bedrooms, just perfect for the growing family or astute investor wanting to capitalise on the current rental market. The level rectangular 911sqm block with wide 20.12mt frontage has development potential to retain the existing home and build/subdivide on the rear. The beautiful established lawns, gardens and fruit trees are watered by own bore/retic and the yard is fully fenced for children & pets. Hard to find in the current market this prime piece of real estate is poised to sell very quickly so express your interest today.

## 4 🗠 1 📛 4 👄

Type : House Land Size : 911 sqm

View : https://www.lauriekelly.com.au/sale/wa/sout

hern-suburbs/cloverdale/residential/house/7

568684

Devon Kelly 08 9277 4200

Daniel Kelly 08 9277 4200

TREAVE STREET