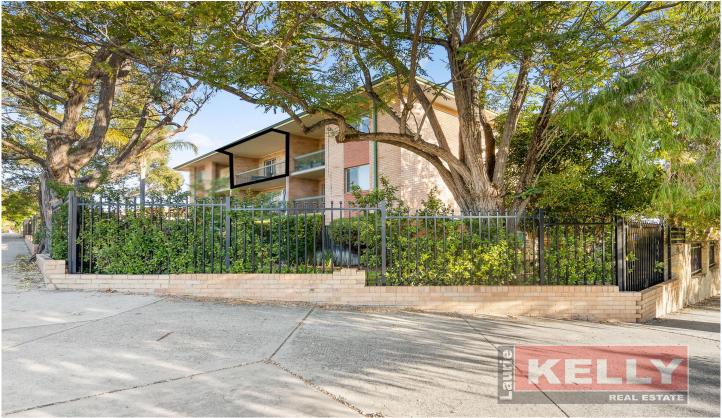

## 8/6 Dane Street East Victoria Park WA

A prized location - smack bang in the middle of Perth's most popular cafe strips, welcome to apartment 8 set on the very top floor at 6 Dane Street, East Victoria Park. A great place to live and an even better place to invest!

This top floor - penthouse-esque type apartment boasts stunning views out to the hills and beyond. Combining 56sqm of total living space which includes a large private balcony.