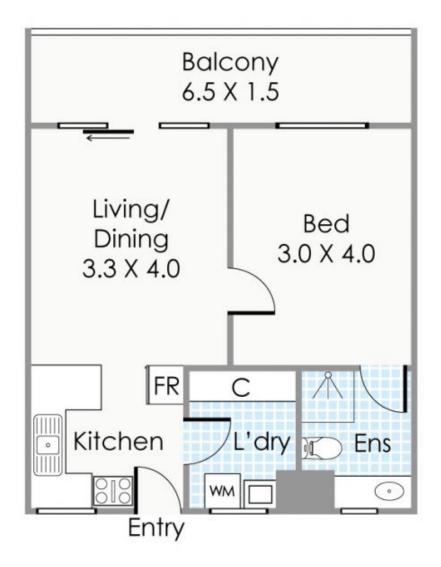

This top floor - penthouse-esque type apartment boasts stunning views out to the hills and beyond. Combining 56sqm of total living space which includes a large private balcony.

## Approximate Areas

46m<sup>2</sup> Residence:

Balcony: 10m<sup>2</sup>

Car Bay: 15m<sup>2</sup>

Total Area: 71m<sup>2</sup> Not to be used for any

8/6 Dane Street, East Victoria Park