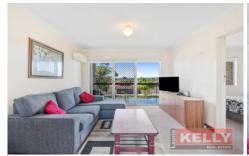

This top floor - penthouse-esque type apartment boasts stunning views out to the hills and beyond. Combining 56sqm of total living space which includes a large private balcony.