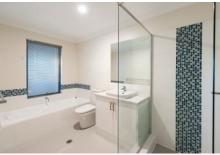

## Features Include:

- Double sized Master Bedroom located upstairs with WIR
- Two large minor bedrooms located downstairs with BIRs
- Two large bathrooms both with separate baths
- Separate laundry and powder room
- Open plan living and dining
- Open plan kitchen with island bench top and gas cooking
- Split system air conditioning and ceiling fans throughout
- Double automatic garage with additional storage space