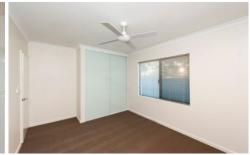

## Features Include:

- Double sized Master Bedroom located upstairs with WIR
- Two large minor bedrooms located downstairs with BIRs
- Two large bathrooms both with separate baths
- Separate laundry and powder room
- Open plan living and dining
- Open plan kitchen with island bench top and gas cooking
- Split system air conditioning and ceiling fans throughout
- Double automatic garage with additional storage space