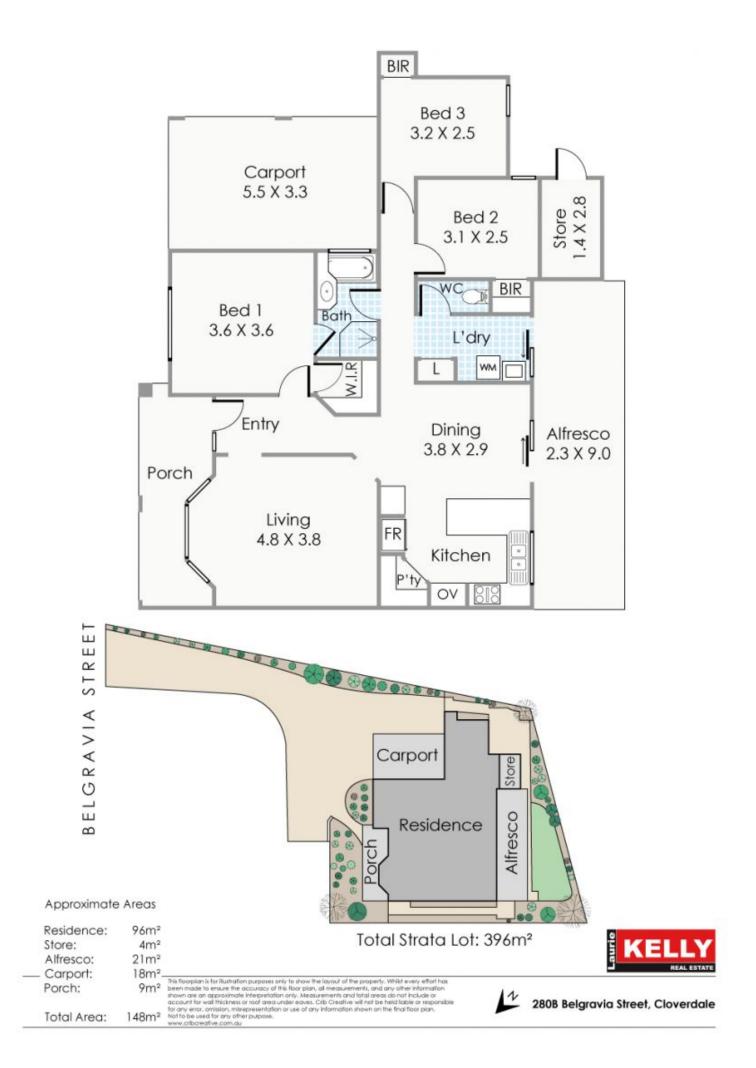

## HOME OPEN CANCELLED

Centrally located walking distance to Belmont Forum, schooling & parklands is this well-maintained home offering privacy and security. With hard to find off street gated parking for four vehicles, boat or caravan you will be amazed at the space available. The solid red double brick and tile custom designed construction boasts a practical layout with two dedicated living zones with plenty of natural light. The rear yard, patio and surrounding garden beds are an oasis of tranquility perfect for the relaxing homebody or vibrant entertainer. Be assured that this hot Perth real estate market will sell this outstanding property very quickly so act fast to make it yours.

## For full version visit the website

https://www.lauriekelly.com.au

| 3 🎮 1 | 4 🚘 |
|-------|-----|
|-------|-----|

| Туре      | : House  |
|-----------|----------|
| Land Size | : 396 sq |

View

: 396 sqm