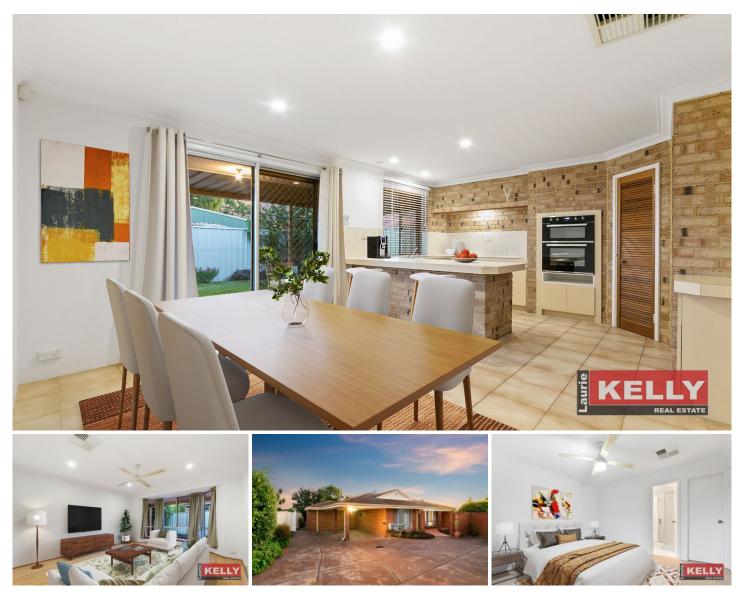

## HOME OPEN CANCELLED

Centrally located walking distance to Belmont Forum, schooling & parklands is this well-maintained home offering privacy and security. With hard to find off street gated parking for four vehicles, boat or caravan you will be amazed at the space available. The solid red double brick and tile custom designed construction boasts a practical layout with two dedicated living zones with plenty of natural light. The rear yard, patio and surrounding garden beds are an oasis of tranquility perfect for the relaxing homebody or vibrant entertainer. Be assured that this hot Perth real estate market will sell this outstanding property very quickly so act fast to make it yours.