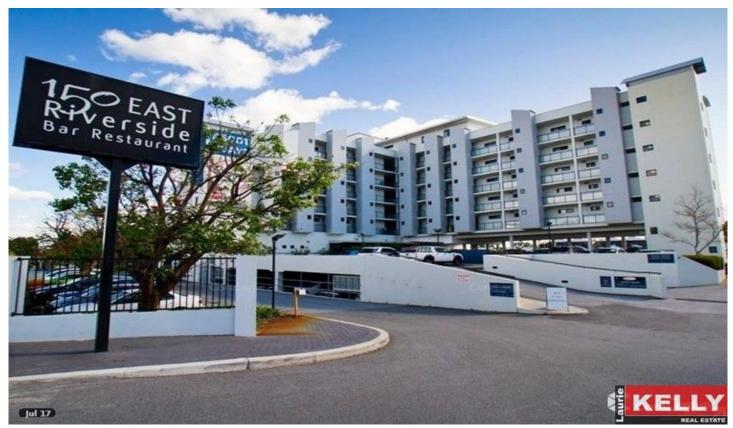

## 17/150 Great Eastern Highway Ascot WA

Nestled on the first floor of this luxury complex is this secure and private two-bedroom apartment, offering the perfect lock and leave lifestyle without compromise. Framing the living area is a large all-weather balcony offering picturesque riverside views, perfect for watching the sunset. Beyond the Lobby are resort-style facilities including a dedicated onsite restaurant and bar, indoor gym, sparkling below-ground pool surrounded by BBQ area, manicured gardens and landscaped grounds which lead to direct access to the stunning Swan River walk path. From the parklands of Ascot Waters to the world-class Crown Casino, this property has all amenities at its doorstep.