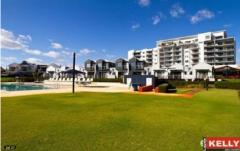

## 17/150 Great Eastern Highway Ascot WA

Nestled on the first floor of this luxury complex is this secure and private two-bedroom apartment, offering the perfect lock and leave lifestyle without compromise. Framing the living area is a large all-weather balcony offering picturesque riverside views, perfect for watching the sunset. Beyond the Lobby are resort-style facilities including a dedicated onsite restaurant and bar, indoor gym, sparkling below-ground pool surrounded by BBQ area, manicured gardens and landscaped grounds which lead to direct access to the stunning Swan River walk path. From the parklands of Ascot Waters to the world-class Crown Casino, this property has all amenities at its doorstep.