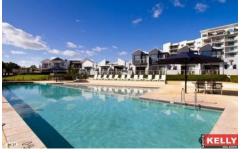

## 17/150 Great Eastern Highway Ascot WA

Nestled on the first floor of this luxury complex is this secure and private two-bedroom apartment, offering the perfect lock and leave lifestyle without compromise. Framing the living area is a large all-weather balcony offering picturesque riverside views, perfect for watching the sunset. Beyond the Lobby are resort-style facilities including a dedicated onsite restaurant and bar, indoor gym, sparkling below-ground pool surrounded by BBQ area, manicured gardens and landscaped grounds which lead to direct access to the stunning Swan River walk path. From the parklands of Ascot Waters to the world-class Crown Casino, this property has all amenities at its doorstep.