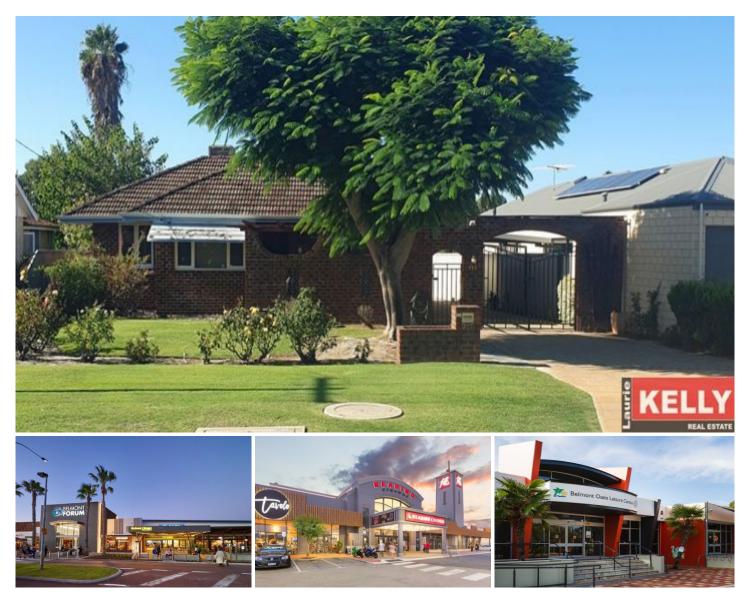

## Cloverdale

Neat as a pin red brick & tile classic set on fully established 794sqm bore/retic block. Easy lifestyle in central location walking distance to schools, shopping and public transport. Excellent first home, renovation project or perfect investment property the choice is yours. Will not last long sure to be a market favourite.

## **KEY FEATURE INCLUDE**

- ? Classic 1962 red brick/tile character style home.
- ? Huge fully established bore/retic 794sqm block.
- ? Extended open plan lounge room with split a/c.
- ? Remodelled country style kitchen/dining area.
- ? Three beds with backyard access from the third.
- ? Remodelled bathroom plus large laundry area.