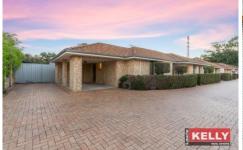

## 6/56 Oats Street East Victoria Park WA

Well presented, this stylish double brick home/villa delivers a fresh and inviting sanctuary for the next lucky owner. Centrally located and complimented by surrounding homes of similar style, this property offers a safe and secure oasis. The hub of the home is comprised of a functional open plan living with timber flooring, neutral colour scheme complimented by modern window treatments and appliances. With all year-round comfort in mind reverse cycle split air conditioning is provided to the main living area. Set on a generous 240sqm block with a private outdoor space boasting established garden beds plus double parking, this property is priced to sell so act quickly to secure your little slice of heaven.

6/56 Oats Street, East Victoria Park