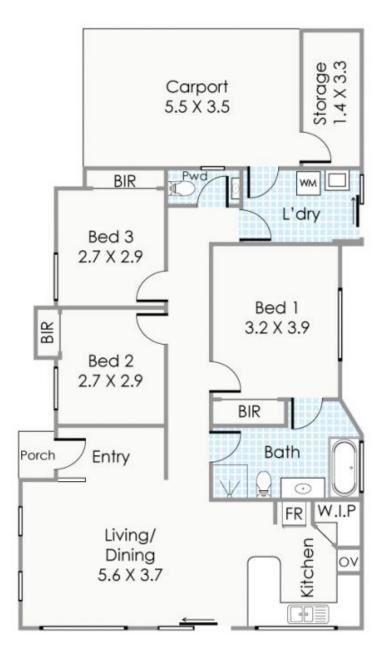

## 3 🕮 1 🟪 2 🗬

Type : Villa Building Size : 123 sqm Land Size : 240 sqm

View : https://www.lauriekelly.com.au/sale/wa/s

outhern-suburbs/east-victoria-park/resid

ential/villa/7544724

Devon Kelly 08 9277 4200

## Approximate Areas

99m² Residence: Carport: 19m<sup>2</sup> Storage: 5m<sup>2</sup>

Porch:  $1m^2$ 

account for wall thickness or for a or onlistion, mitrepresental Not to be used for any other purpose, www.cribcreative.com.au Total Area: