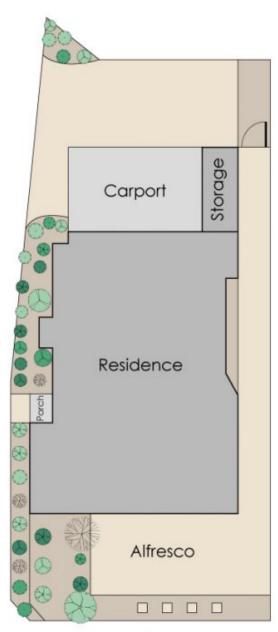

## Approximate Areas

99m² Residence: Carport: 19m<sup>2</sup> Storage: 5m<sup>2</sup>

Porch:  $1m^2$ 

account for wall thickness or for a or onlistion, mitrepresental Not to be used for any other purpose, www.cribcreative.com.au Total Area: