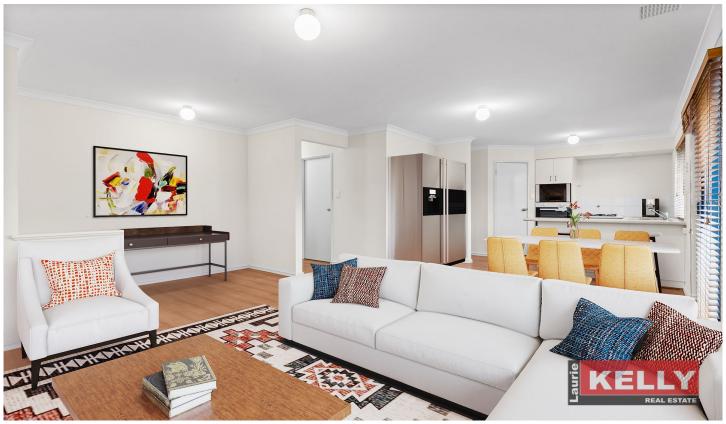

## 6/56 Oats Street East Victoria Park WA

Well presented, this stylish double brick home/villa delivers a fresh and inviting sanctuary for the next lucky owner. Centrally located and complimented by surrounding homes of similar style, this property offers a safe and secure oasis. The hub of the home is comprised of a functional open plan living with timber flooring, neutral colour scheme complimented by modern window treatments and appliances. With all year-round comfort in mind reverse cycle split air conditioning is provided to the main living area. Set on a generous 240sqm block with a private outdoor space boasting established garden beds plus double parking, this property is priced to sell so act quickly to secure your little slice of heaven.