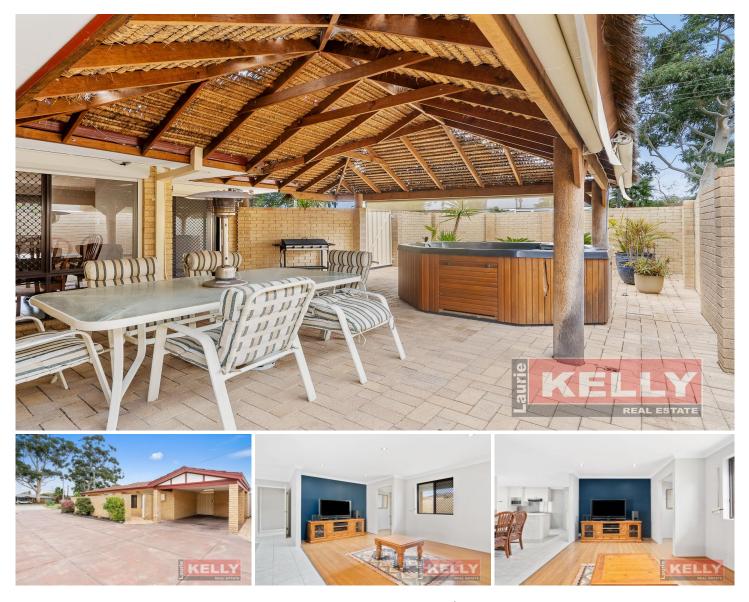

## 1/83 Epsom Avenue Redcliffe WA

Enter this unique buying opportunity highly suited to those who love to entertain and enjoy the flexibility of nearby Swan River and airport living - welcome home to 1/83 Epsom Avenue, Redcliffe.

A secure 3-bedroom modern villa that feels much more like a home, with 2 massive courtyards you will have plenty of room for all your friends when they drop in, or storage for your toys. Beautifully maintained since new you will relish the modern kitchen and bathroom.

Features and benefits include:

? Large open plan living/meals area opening directly onto outdoor alfresco area with split system air-conditioning and