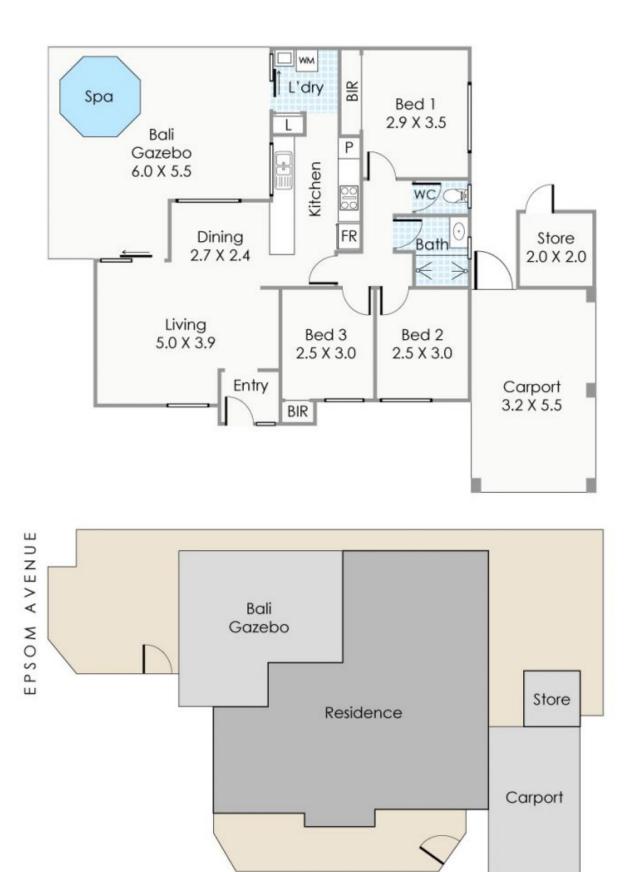

## For full version visit the website

3 🛤 1 🚔 2 🛱

Type : Villa

View : https://www.lauriekelly.com.au/sale/wa/eastern-s uburbs/redcliffe/residential/villa/7534319

Kim Findlay 08 9277 4200

Total Strata Lot: 98m<sup>2</sup>

| esidence:  | 77m <sup>2</sup>  |                                                                                                                                                                                                                                                                                                                                                                                                                                                |                                                                                                                                                                                                                                                                                                                                                                                                                                                                                                                                                                                                                                                                                                                                                                                                                                                                                                                                                                                                                                                                                                                                                                                                                                                                                                                                                                                                                                                                                                                                                                                                                                                                                                                                                                                                                                                                                                                                                                                                                                                 |                                                                                                                                                                                                                                                                                                                                                                                                                                                                                                                                        |
|------------|-------------------|------------------------------------------------------------------------------------------------------------------------------------------------------------------------------------------------------------------------------------------------------------------------------------------------------------------------------------------------------------------------------------------------------------------------------------------------|-------------------------------------------------------------------------------------------------------------------------------------------------------------------------------------------------------------------------------------------------------------------------------------------------------------------------------------------------------------------------------------------------------------------------------------------------------------------------------------------------------------------------------------------------------------------------------------------------------------------------------------------------------------------------------------------------------------------------------------------------------------------------------------------------------------------------------------------------------------------------------------------------------------------------------------------------------------------------------------------------------------------------------------------------------------------------------------------------------------------------------------------------------------------------------------------------------------------------------------------------------------------------------------------------------------------------------------------------------------------------------------------------------------------------------------------------------------------------------------------------------------------------------------------------------------------------------------------------------------------------------------------------------------------------------------------------------------------------------------------------------------------------------------------------------------------------------------------------------------------------------------------------------------------------------------------------------------------------------------------------------------------------------------------------|----------------------------------------------------------------------------------------------------------------------------------------------------------------------------------------------------------------------------------------------------------------------------------------------------------------------------------------------------------------------------------------------------------------------------------------------------------------------------------------------------------------------------------------|
| tore:      | 4m <sup>2</sup>   | This floorplan is for Illustration purposes only to show the layout of the property. While every effort has<br>been made to ensure the accuracy of this floor plan, all measurements, and any other Information<br>shown are an approximate interpretation any, Measurements and total areas do not include or<br>every different blocks and areas areas and total contained to backt blocks are an even and the<br>shown of the short blocks. | 1                                                                                                                                                                                                                                                                                                                                                                                                                                                                                                                                                                                                                                                                                                                                                                                                                                                                                                                                                                                                                                                                                                                                                                                                                                                                                                                                                                                                                                                                                                                                                                                                                                                                                                                                                                                                                                                                                                                                                                                                                                               | Held 1 02 Ferrer Aussie Bedellike                                                                                                                                                                                                                                                                                                                                                                                                                                                                                                      |
| otal Area: | 98m²              | for any error, amission, misrepresentation or use of any information shown on the final floor plan.                                                                                                                                                                                                                                                                                                                                            | N.                                                                                                                                                                                                                                                                                                                                                                                                                                                                                                                                                                                                                                                                                                                                                                                                                                                                                                                                                                                                                                                                                                                                                                                                                                                                                                                                                                                                                                                                                                                                                                                                                                                                                                                                                                                                                                                                                                                                                                                                                                              | Unit 1, 83 Epsom Avenue, Redcliffe                                                                                                                                                                                                                                                                                                                                                                                                                                                                                                     |
|            | Carport:<br>tore: | Carport: 17m²-<br>tore: 4m²                                                                                                                                                                                                                                                                                                                                                                                                                    | Carport:     17m²       tore:     This Boosplan is for Illustration purposes any to show the layout of the property. Whilst every effort has been made to ensure the accuracy of this floor plan, all measurements and any other information show may an approximate inference floor meas and on include an account for wall hickness or rad rate under eaves. OB Creative will not be held flobie or responsible for any error, | Carport: 17m²   tore: 11% floorplan is for illustration purposes only to show the layout of the property. Whilst every effort has been mode to ensure the accuracy of this floor plan, and any other information when are an approximate interpretation on type. Measurements, and any other information account for wall thickness or roof area under eaves. Offic Creative will not be held floor or esponsible for any error, anisten, mistepretentation or use of any information shown on the final floor plan.   otal Area: 98m² |