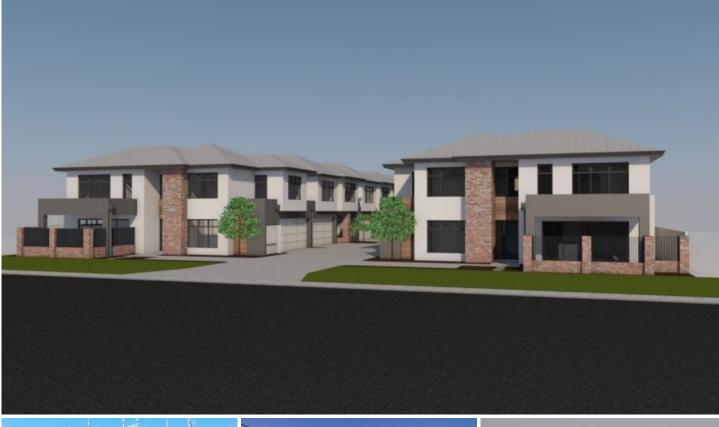

## 4/266 Robinson Avenue Cloverdale WA

EIGHT BRAND NEW TWO STOREY HOMES -COMPLETION DUE MID 2023(Roofs on now secure yours today with only \$2,000 deposit)

Your choice of eight brand new two storey homes set in whisper quiet cul-de-sac less than 100mt to the Belmont Forum Shopping centre. Built by Rocorp Constructions these high-end homes will be the envy of your family and friends with five-star features and fittings offered as standard. Boasting solid double brick, concrete pads and colour bond roof construction with massive internal spaces ranging from 200-221sqm including alfresco and double lock up garages. If you have been searching for brand new in a hot central location, then these are the ones you have been waiting for.