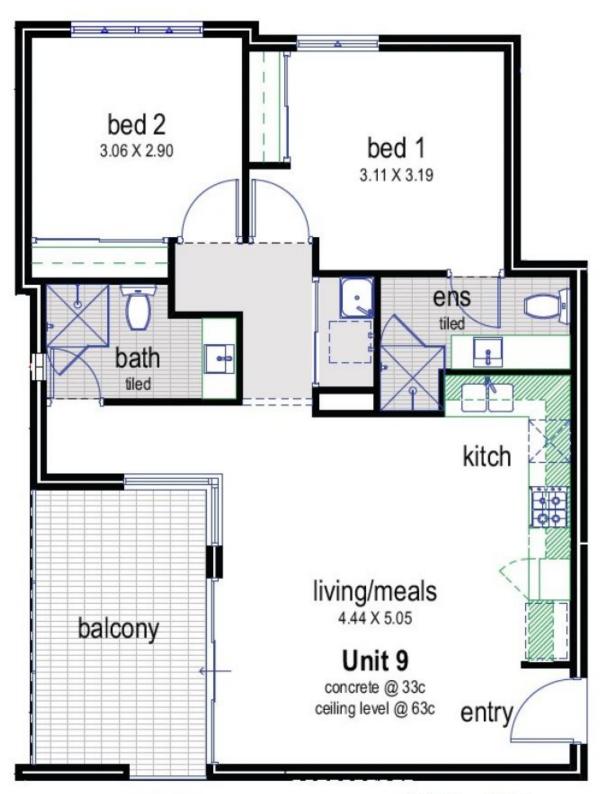

## 2 🔄 2 🚍 1 🚍

**Type**: Apartment

Price: MR BELMONT - UNDER OFFER!

Building Size: 85 sqm

/iew : https://www.lauriekelly.com.au/sale/wa/s

outhern-suburbs/kewdale/residential/apa

rtment/7525865

Devon Kelly 08 9277 4200

Living 74.40
Balcony 10.76
Store 4.33
Total 89.49 m<sup>2</sup>