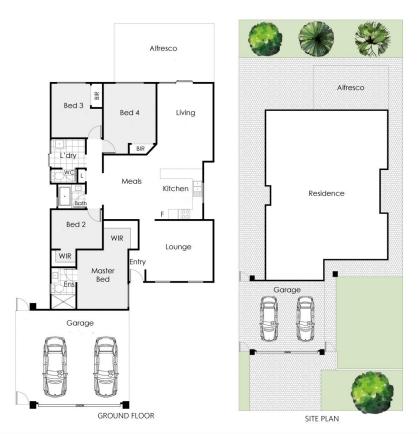

## 22 Richards Place, Cannington

This floor plan is not to scale. Dimensions are approximate and therefore should only be used for illustrative purposes. 400 m<sup>2</sup>

4 Bed

2 Bath

2 Car