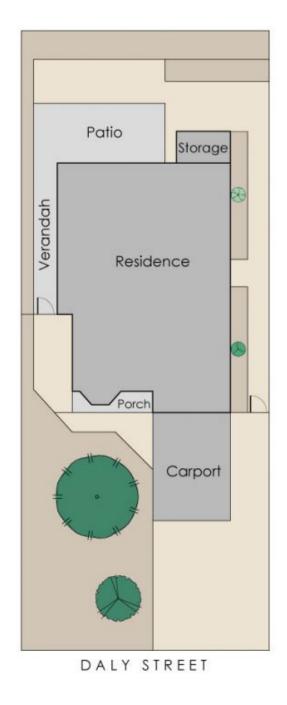

## Approximate Areas

Residence: 102m² Patio: 17m² Carport: 16m² Porch: 3m² Verandah: 8m²

Storage: 4m²

4m² This Scorplan is for illustration purposes only to show the layout of the property. In the property is been made to ensure the accuracy of this floor join, oil measurements, and an shown are an approximate intelligentation only. Measurements and folial areas.

Total Area: 150m² account for was thickness or room of or any error, omission, misrepresent Not to be used for any other purpowww.cribcreative.com.au