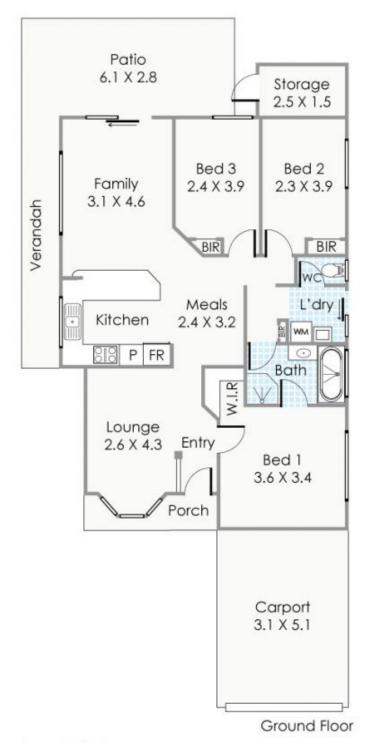

## Approximate Areas

Residence: 102m² Patio: 17m² Carport: 16m² Porch: 3m² Verandah: 8m²

Storage: 4m²

4m² This Scorplan is for illustration purposes only to show the layout of the property. In the property is been made to ensure the accuracy of this floor join, oil measurements, and an shown are an approximate intelligentation only. Measurements and folial areas.

Total Area: 150m² account for was thickness or room of or any error, omission, misrepresent Not to be used for any other purpowww.cribcreative.com.au