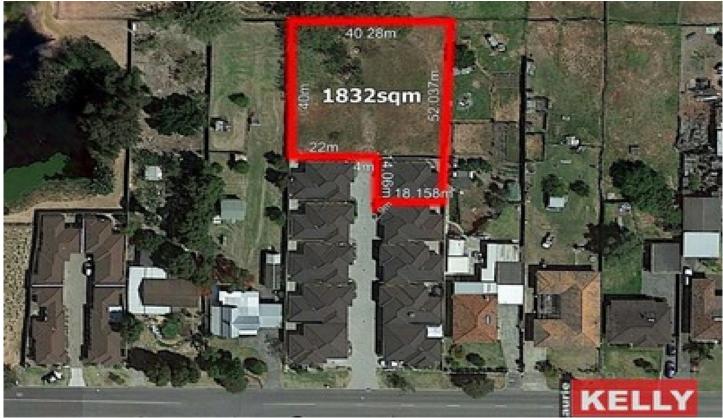

## 6/214 Wharf Street Queens Park WA

A UNQIUE LAND HOLDING OFFERED FOR GENUINE SALE BY OVERSEAS OWNER. This rear and vacant 1832sqm block has council approval for 8 townhouses (1696sqm) + 2015 built 3 bedroom x 2 bathroom villa.

- \* 1832sqm in total which includes a rear and vacant 1696sqm council approved 8 unit site
- \* Approved plans to build eight (8) 3-bedroom, 2-bathroom, 2-car garage townhouses ready to go
- \* Apart of a second staged development at the rear of a 10 unit single storey development development to approved to use existing driveway.
- \* 2015 built 3 bedroom x 2 bathroom x 2 car garage villa rented at \$390pw periodically
- \* Walking distance to Queens Park train station