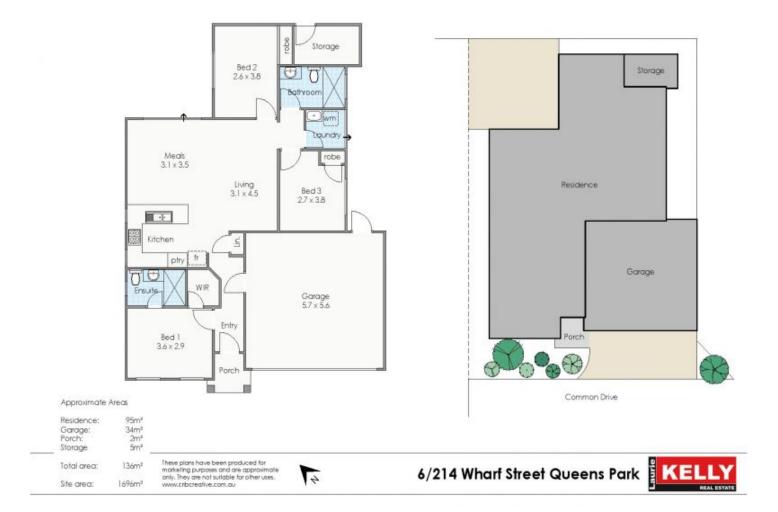

## 6/214 Wharf Street Queens Park WA

A UNQIUE LAND HOLDING OFFERED FOR GENUINE SALE BY OVERSEAS OWNER. This rear and vacant 1832sqm block has council approval for 8 townhouses (1696sqm) + 2015 built 3 bedroom x 2 bathroom villa.

- \* 1832sqm in total which includes a rear and vacant 1696sqm council approved 8 unit site
- \* Approved plans to build eight (8) 3-bedroom, 2-bathroom, 2-car garage townhouses ready to go
- \* Apart of a second staged development at the rear of a 10 unit single storey development development to approved to use existing driveway.
- \* 2015 built 3 bedroom x 2 bathroom x 2 car garage villa rented at \$390pw periodically
- \* Walking distance to Queens Park train station

For full version visit the website

3 😕 2 🔓 2 😭

Type : House
Building Size : 95 sqm
Land Size : 1832 sqm

Land Size : 1832 sqm View : https://ww

: https://www.lauriekelly.com.au/sale/wa/s outhern-suburbs/queens-park/residential /house/7503239