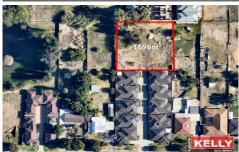

## 6/214 Wharf Street Queens Park WA

A UNQIUE LAND HOLDING OFFERED FOR GENUINE SALE BY OVERSEAS OWNER. This rear and vacant 1832sqm block has council approval for 8 townhouses (1696sqm) + 2015 built 3 bedroom x 2 bathroom villa.

- \* 1832sqm in total which includes a rear and vacant 1696sqm council approved 8 unit site
- \* Approved plans to build eight (8) 3-bedroom, 2-bathroom, 2-car garage townhouses ready to go
- \* Apart of a second staged development at the rear of a 10 unit single storey development development to approved to use existing driveway.
- \* 2015 built 3 bedroom x 2 bathroom x 2 car garage villa rented at \$390pw periodically
- \* Walking distance to Queens Park train station