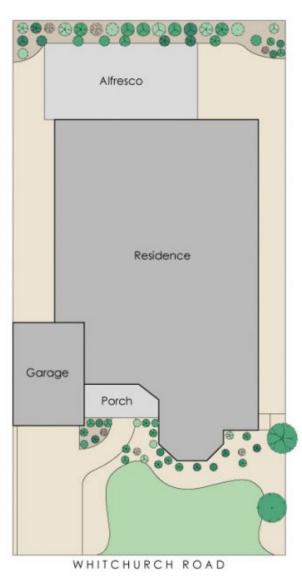

## Approximate Areas

166m<sup>2</sup> Residence: 20m<sup>2</sup> Garage:

Alfresco: 31m<sup>2</sup> Porch:

Total Area:

This floorplan's for Bushafion purposes only to show the layout of the property. White every effort has been made to ensure the accuracy of this floor plan, all measurements, and any other information shown are an approximate interpretation only. Measurements and total areas do not include or account far wall thickness are not area under everts. Cite Cheather will not be held labels or responsible for any ener, ontission, misrepresentation or use of any information shown on the final floor plan.