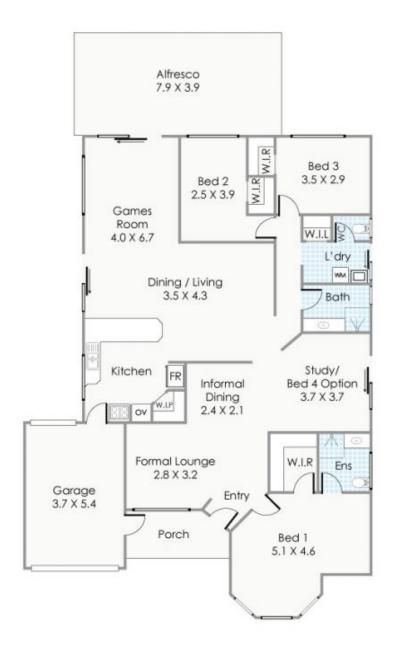

## Approximate Areas

166m<sup>2</sup> Residence: 20m<sup>2</sup> Garage:

Alfresco: 31m<sup>2</sup> Porch:

Total Area:

This floorplan's for Bushafion purposes only to show the layout of the property. White every effort has been made to ensure the accuracy of this floor plan, all measurements, and any other information shown are an approximate interpretation only. Measurements and total areas do not include or account far wall thickness are not area under everts. Cite Cheather will not be held labels or responsible for any ener, ontission, misrepresentation or use of any information shown on the final floor plan.

Not to be used for any other purpose, www.citboreather.com.au