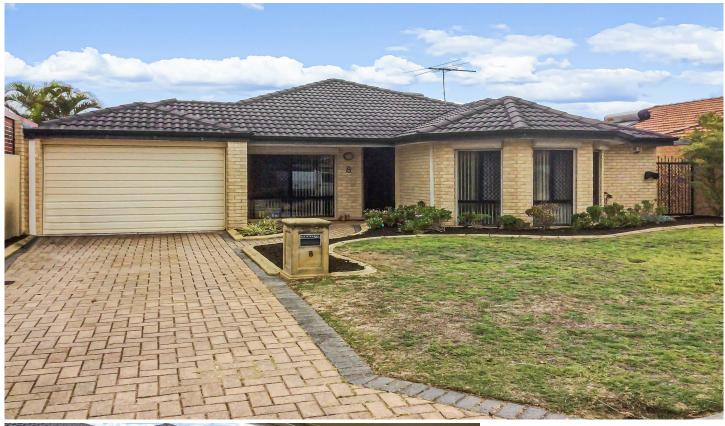

## 8 Whitchurch Road Redcliffe WA

Built in 1998 this oversized 3-bedroom x 2-bathroom family sized home sits in popular Ascot Gardens Estate and is priced to sell!

Features include:

- ? Formal lounge room fully tiled
- ? Open study area but could easily be converted to a 4th bedroom
- ? Large open plan kitchen/dining/family room opening onto paved patio area
- ? Games room off main living area
- ? Central kitchen with heaps of bench space
- ? Master bedroom with parents retreat, walk in robe and ensuite situated at the front of the home
- ? Bedrooms 2 & 3 all with BIR"s at the opposite end of the

3 📭 2 🖺 1 🗬

Type : House Land Size : 420 sqm

View: https://www.lauriekelly.com.au/sale/wa/east

ern-suburbs/redcliffe/residential/house/7494

881

Kim Findlay 08 9277 4200

For full version visit the website