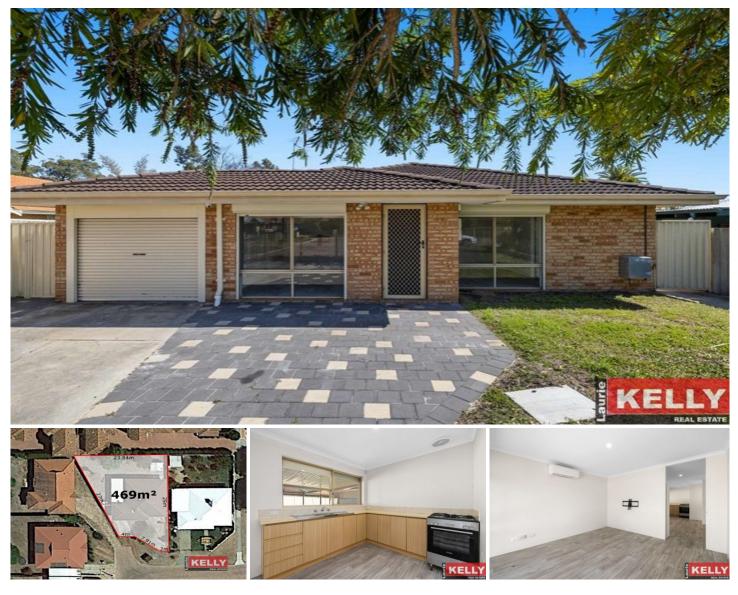

## **3 Dray Court Belmont WA**

(Book your inspection today)

Wow be quick for this stunning double brick & tile three bed home ideally situated in whisper quiet cul-de-sac only 250mt to shopping. Excellent blue-chip investment currently returning \$485 per week to model tenants until 18/9/23 so you can't go wrong. Spacious established 469sqm green title block zone R20/40 boasting development potential for the future gives you plenty of options. Quality mod-cons make this entry level home super comfortable and perfect for first home buyers that want to move in at the end of the lease. View this property with confidence as it is priced and poised to sell very quickly.

## For full version visit the website

3 🍋 1 🚰 4 🚘

- Type : House
- Land Size : 469 sqm View : https://ww
  - : https://www.lauriekelly.com.au/sale/wa/east ern-suburbs/belmont/residential/house/7494 684

Devon Kelly 08 9277 4200