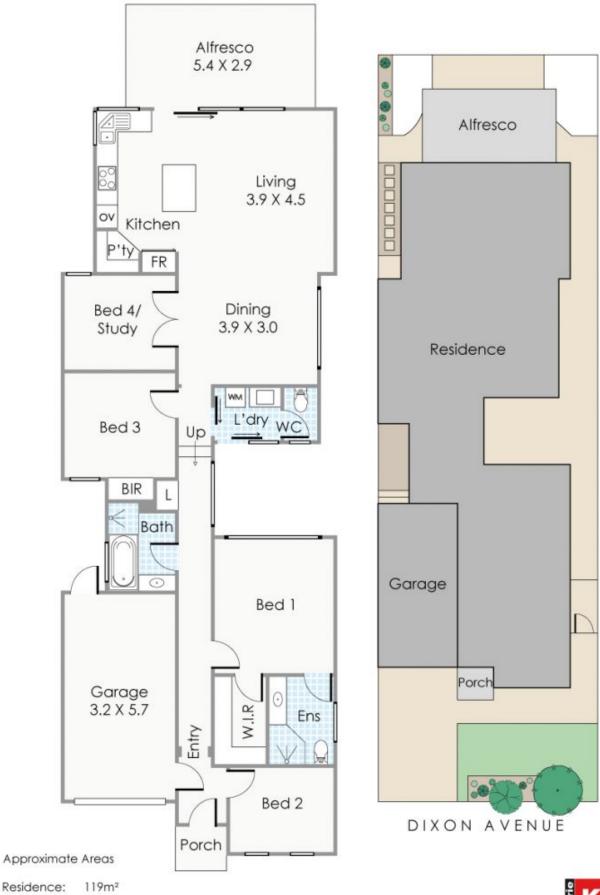

## 3 🚐 2 🔓 2 🗬

Type : House Land Size : 261 sqm

View : https://www.lauriekelly.com.au/sale/wa/sout

hern-suburbs/kewdale/residential/house/749

2107

Devon Kelly 08 9277 4200

Daniel Kelly 08 9277 4200

Residence: 18m<sup>2</sup> Garage: Alfresco: 16m<sup>2</sup>

Porch:

Total Area:

 $2m^2$ 

account for wall thickness or roof area for any error, omission, mirrepresental Not to be used for any other purpose, www.ofboreafive.com.au

29A Dixon Avenue, Kewdale