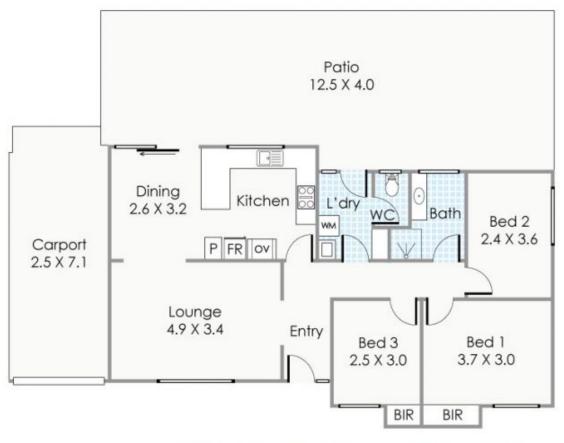

## 3 📭 1 🔓 3 🗬

Type : House Land Size : 468 sqm

View: https://www.lauriekelly.com.au/sale/wa/sout

hern-suburbs/kewdale/residential/house/748

3928

Devon Kelly 08 9277 4200

Daniel Kelly 08 9277 4200

Approximate Areas

FULHAM STREET

Residence: 93m<sup>2</sup> Patio: 54m<sup>2</sup>

Carport:

18m<sup>2</sup>
This floorpian is for illustration purposes only to show the layout of the property. Whilst every effort has been made to ensure the accuracy of this floorpian, all measurements, and any other information shown are an approximate integretation only. Measurements and total areas do not include an account for wait thickness or rool area under earter. Clot Closafive will not be held for any enry, amission, misrepresentation or use of any information shown on the final floorplan. Not to be used for any other purpose, www.cribcreative.com.ou.

Total Area:

143 Fulham Street, Kewdale