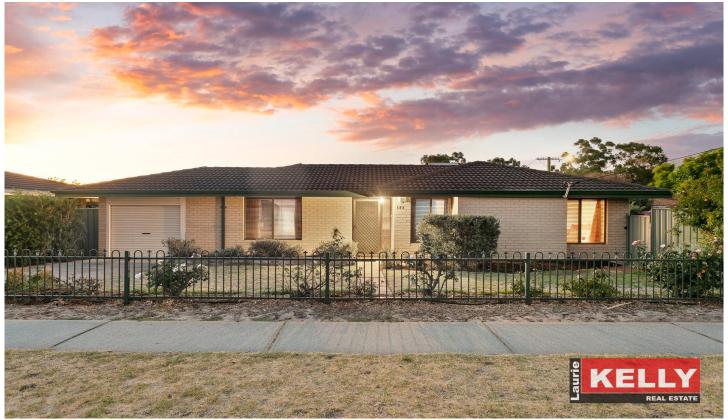

## 143 Fulham Street Kewdale WA

BELMONT FORUM LOCATED HOME ON R20/40 CORNER BLOCK

(Strictly By Appointment Only)

Neat as a pin street frontage home in super handy central location only a short stroll away from the Belmont Forum. Situated on a prime 468sqm corner block with a wide 19.5mt frontage and zoned R20/40 with future development potential available you can't go wrong. This much-loved home is the perfect entertainer with fantastic outdoor and indoor spaces. If you have been looking for a combination of lifestyle, location, amenities, and development potential in a well-priced property well this is it. My owner is keen to do a deal, so come forward with your cheque book in hand