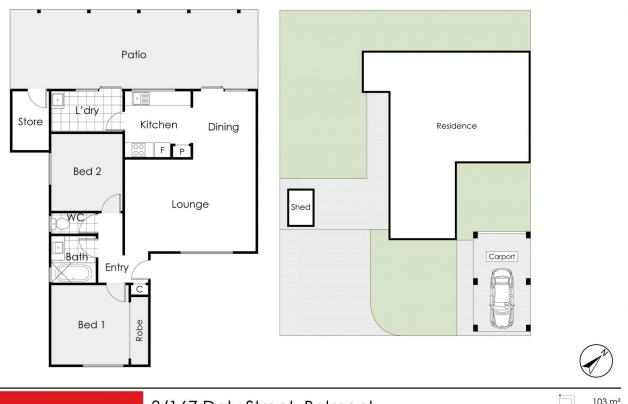

**Devon Kelly** 08 9277 4200

**Daniel Kelly** 08 9277 4200

| aurie |                                   | 3/167 Daly Street Belmont                                                                                                   |   | 103 m² |
|-------|-----------------------------------|-----------------------------------------------------------------------------------------------------------------------------|---|--------|
|       | <b>KELLY</b> 3/167 Daly Street, I | S/TO/ Dary Sheet, Deimorn                                                                                                   |   | 2 Bed  |
| R     |                                   | This floor plan is not to scale.<br>Dimensions are approximate and therefore should only be used for illustrative purposes. | ţ | 1 Bath |
| Ľ     | REAL ESTATE                       |                                                                                                                             |   | 2 Car  |
|       |                                   |                                                                                                                             |   |        |