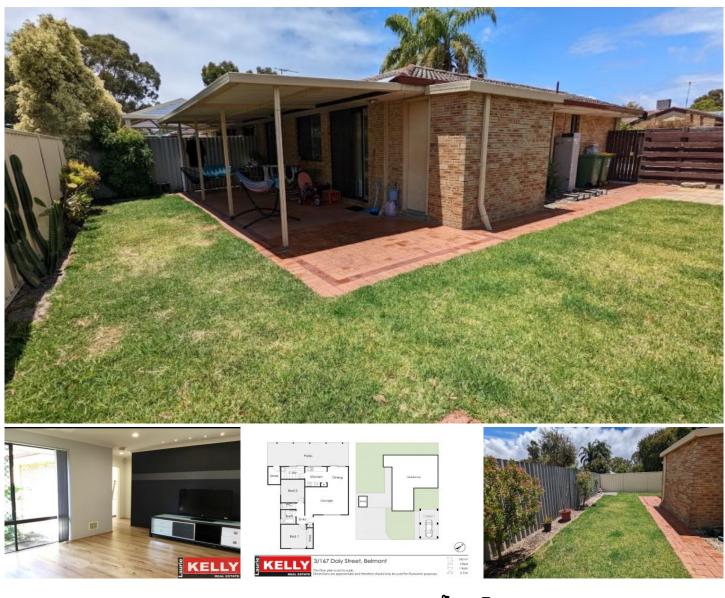

## 3/167 Daly Street Belmont WA

## (CHEAP STRATA FEES APPLY)

Blink and you will miss this outstanding first home/investment/FIFO opportunity set in quiet cul-de-sac only 100mt to Centenary Lake and parklands. Enjoy walks around the picturesque lake teaming with birdlife or take part in sporting activities on the evergreen cricket/rugby oval. Public transport into the city is close by with Ascot Racecourse only a short walk after the last race. You will be spoilt for lifestyle choices and location with this soon to be SOLD villa in private group.

**RED HOT FEATURES INCLUDE** 

Timeless double brick & tile construction.

For full version visit the website

2 🛤 1 🚔 2 🚘

- Type Building Size : 74 sqm View
  - : Villa
  - - : https://www.lauriekelly.com.au/sale/wa/e astern-suburbs/belmont/residential/villa/ 7482397

**Devon Kelly** 08 9277 4200

**Daniel Kelly** 08 9277 4200

| aurie |                                   | 3/167 Daly Street Belmont                                                                                                   |   | 103 m² |
|-------|-----------------------------------|-----------------------------------------------------------------------------------------------------------------------------|---|--------|
|       | <b>KELLY</b> 3/167 Daly Street, I | S/TO/ Dary Sheet, Deimorn                                                                                                   |   | 2 Bed  |
| R     |                                   | This floor plan is not to scale.<br>Dimensions are approximate and therefore should only be used for illustrative purposes. | ţ | 1 Bath |
| Ľ     | REAL ESTATE                       |                                                                                                                             |   | 2 Car  |
|       |                                   |                                                                                                                             |   |        |