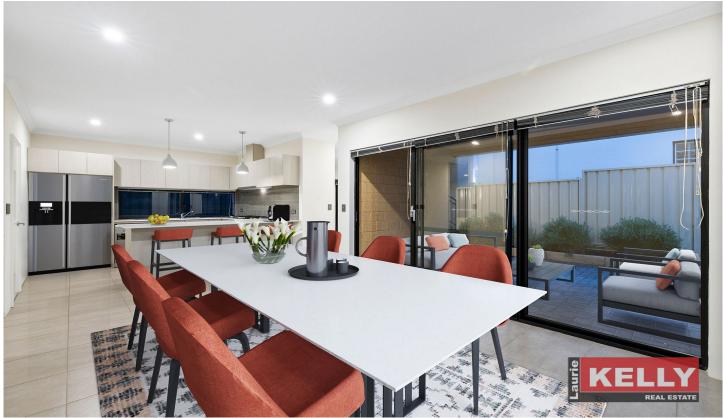

## 1c Wallace Street Belmont WA

Why build when you can just move in to this fantastic 2016 "Summit" built street frontage double brick & tile family size residence. Totalling 213sqm of covered area it boasts two generous size living zones plus paved alfresco entertaining area perfect for relaxing and BBQ's. Upstairs offers three double size beds plus a master bed fit for a king with two well-appointed bathrooms and separate toilet. The survey strata 241sqm block with a wide 12mt frontage is fully established with own double crossover and NO STRATA FEES applicable. Centrally located to suit a wide array of buyers from well-heeled FIFO workers, astute investors, busy city executives to retirees. Make no mistake this property will be well received and is sure to attract plenty of strong interest so be quick to make your offer.

KEY FEATURES INCLUDE

4 🕒 2 📛 4 🖨

**Building Size**: 213 sqm **Land Size**: 241 sqm

View : https://

: https://www.lauriekelly.com.au/sale/wa/e astern-suburbs/belmont/residential/hous

e/7480370

Devon Kelly 08 9277 4200