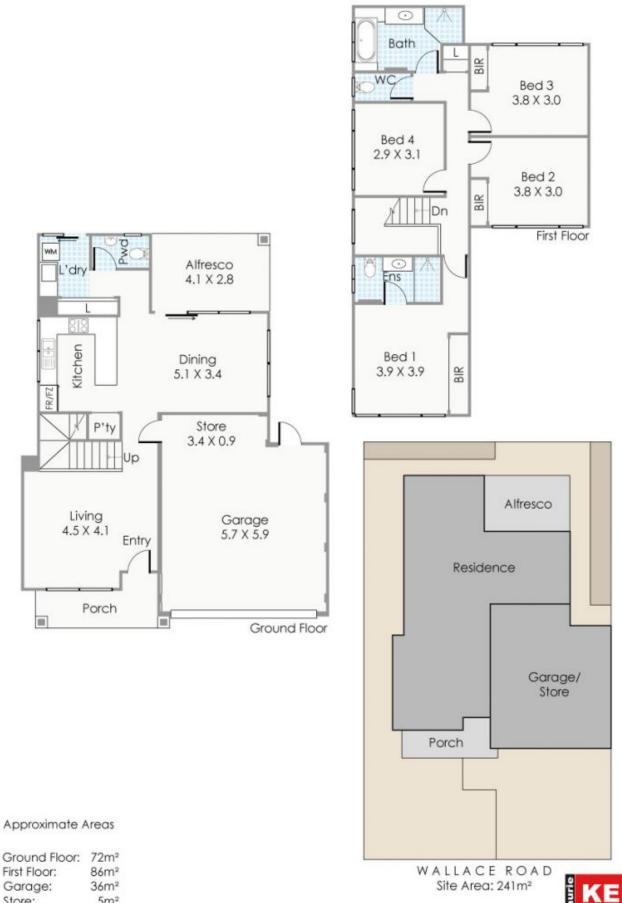

## 1c Wallace Street Belmont WA

Why build when you can just move in to this fantastic 2016 "Summit" built street frontage double brick & tile family size residence. Totalling 213sqm of covered area it boasts two generous size living zones plus paved alfresco entertaining area perfect for relaxing and BBQ's. Upstairs offers three double size beds plus a master bed fit for a king with two well-appointed bathrooms and separate toilet. The survey strata 241sqm block with a wide 12mt frontage is fully established with own double crossover and NO STRATA FEES applicable. Centrally located to suit a wide array of buyers from well-heeled FIFO workers, astute investors, busy city executives to retirees. Make no mistake this property will be well received and is sure to attract plenty of strong interest so be quick to make your offer.

KEY FEATURES INCLUDE

4 🕒 2 📛 4 🖨

**Building Size**: 213 sqm **Land Size**: 241 sqm

View : https://

: https://www.lauriekelly.com.au/sale/wa/e astern-suburbs/belmont/residential/hous

e/7480370

Devon Kelly 08 9277 4200

Daniel Kelly 08 9277 4200

First Floor: Garage: 5m<sup>2</sup> Store: Alfresco: 12m<sup>2</sup>

Porch:

2m<sup>2</sup> This floorplan is for illustration purposes only to show the layout of the property. Whilst every effort has been made to ensure the accuracy of this floor plan, all measurements, and any other information shown are an approximate interpreteding notive. Measurements and total areas do not include as account for wall thickness are road area under eaves. Oble Cheather will not be held lable or responsible for any error, omission, misrepresentation or use of any information shown on the final floor plan. Not to be used for any other purpose.

213m<sup>2</sup> Interpretation of the purpose.

Total Area:

1 Wallace Road, Belmont