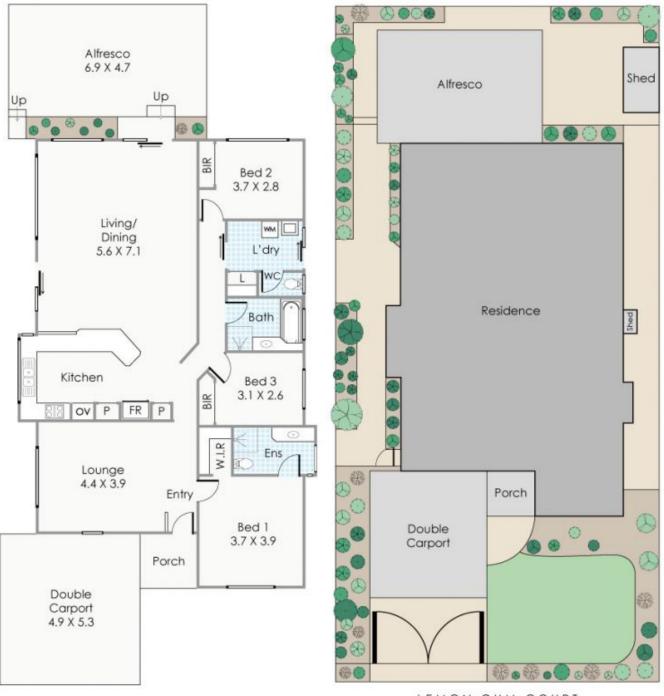

## Approximate Areas

| House:<br>Porch: | 147m²<br>4m²      |                                                                                                                                                                                                                                                                                                                 | KELLY                      |
|------------------|-------------------|-----------------------------------------------------------------------------------------------------------------------------------------------------------------------------------------------------------------------------------------------------------------------------------------------------------------|----------------------------|
| Carport:         | 26m <sup>2</sup>  |                                                                                                                                                                                                                                                                                                                 | REAL ESTATE                |
| - Alfresco:      | 32m <sup>2</sup>  | This floorplan is for illustration purposes only to show the layout of the property. White every effort has<br>been made to ensure the accuracy of this floor plan, all measurements, and any other information<br>shown are an approximate interpretation only. Measurements and total preas do not include or | <u> </u>                   |
| Total :          | 209m <sup>2</sup> | account for wall thickness or roof area under eaves. Crib Creative will not be held liable or responsible<br>for any entry, omission, mixepresentation or use of any information shown on the final floor plan.                                                                                                 | 3 Lemon Gum Court, Kewdale |
| Block:           | 423m <sup>2</sup> |                                                                                                                                                                                                                                                                                                                 |                            |