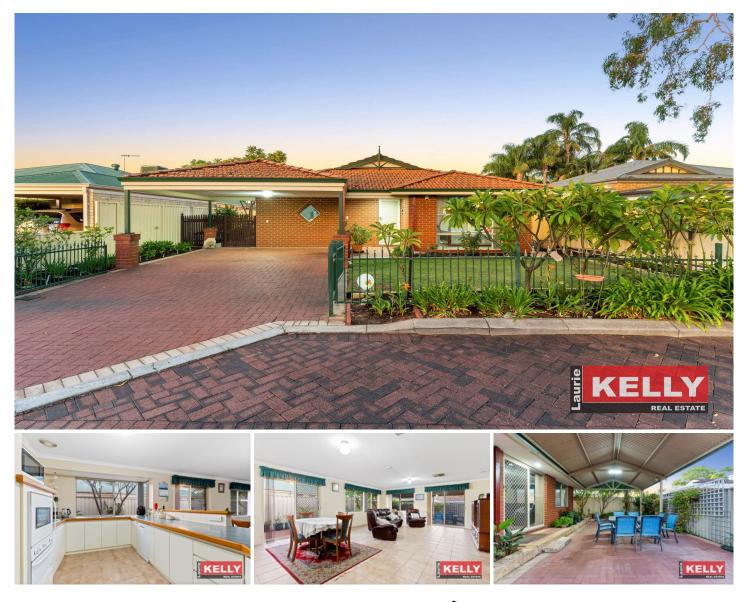

## 3 Lemon Gum Court Kewdale WA

## (BLINK AND YOU WILL MISS IT)

Perfectly positioned in a whisper quiet cul-de-sac between Tomato Lake and the Belmont Forum is this beautiful federation style stunner. Boasting traditional red double brick walls, terracotta clay tile roof, heritage green features and front fencing offering an abundance of character. The spacious open plan living area offers plenty of options to furnish in your own style with the huge kitchen the centre piece of the family hub. Green reticulated frangipani gardens and the lush front lawn have been meticulously maintained and manicured and are credit to the current owner. This beautifully maintained property is an absolute pleasure to offer for sale with the lucky buyer not only getting the home but an idyllic lifestyle choice only 10

## For full version visit the website

https://www.lauriekelly.com.au

| 3 🍋 | 2 🚔 | 4 🚘 |
|-----|-----|-----|
|-----|-----|-----|

| Туре          |
|---------------|
|               |
| Building Size |
| Land Size     |
|               |
| Viow          |

- : House
- e: 209 sqm
- : 423 sqm

: https://www.lauriekelly.com.au/sale/wa/s outhern-suburbs/kewdale/residential/hou se/7471602

Devon Kelly 08 9277 4200

Daniel Kelly 08 9277 4200

LEMON GUM COURT