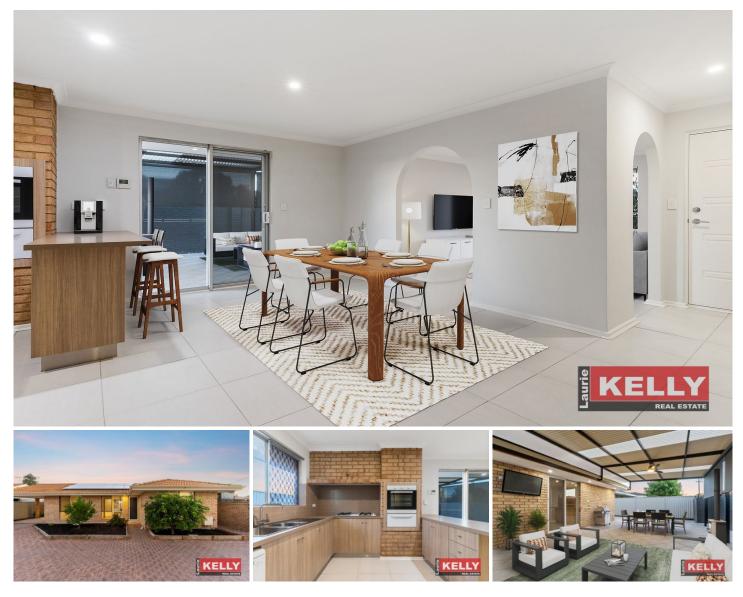

### 1/106 Alexander Road Rivervale WA

### (OWNER WANTS OFFERS ON THE TABLE)

Wow factor plus on this fully renovated three bed home/villa in central high growth Rivervale location. Whether you are looking for a lock & leave, high return rental or easy care living this one will satisfy the fussiest of buyers. Boasting a spacious internal design with neutral palette and a huge covered outdoor area perfect for home entertaining. My owner is here to sell and wants to do a deal this weekend so don't miss this prime opportunity with nothing to spend.

## **KEY FEATURES INCLUDE**

? Timeless solid double brick & tile 80's construction.