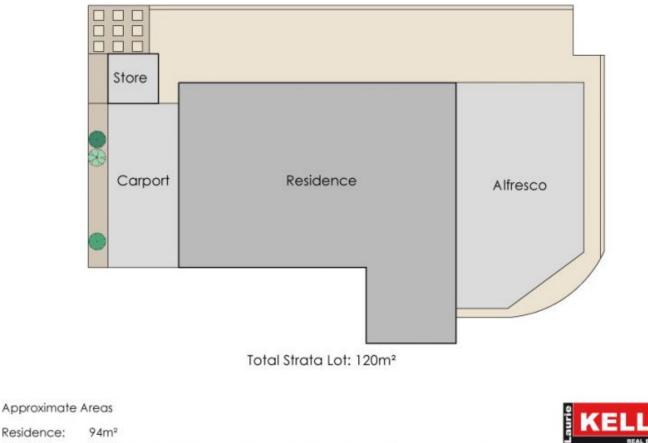

| _ | <ul> <li>Carport:</li> </ul> | 21m <sup>2</sup>                     |                                                                                                                                                                                                                                                                                                                                                                                                                            |   |                                 |
|---|------------------------------|--------------------------------------|----------------------------------------------------------------------------------------------------------------------------------------------------------------------------------------------------------------------------------------------------------------------------------------------------------------------------------------------------------------------------------------------------------------------------|---|---------------------------------|
|   | Store:                       |                                      | This Booption is for Illutation purposes only to show the layout of the property. What every effort has<br>been mode to ensure the accuracy of this floor join, of measurementh, and any other Information<br>shown are an approximate interpretation any, Measurement and fold areas do not include or<br>account for wall thakings arrand and earlies and the events. Also Creative with not be held table or reportable | 4 | 1/106 Alexander Road, Rivervale |
|   | Total Area:                  | Area: 120m <sup>2</sup> for any eran | account to wait increase arrange data under gaves und creative win not be held adde or response<br>for any error, omsion, misrepresentation or use of any information shown on the final floor plan.<br>Nal to be used for any other pulpose.                                                                                                                                                                              |   |                                 |