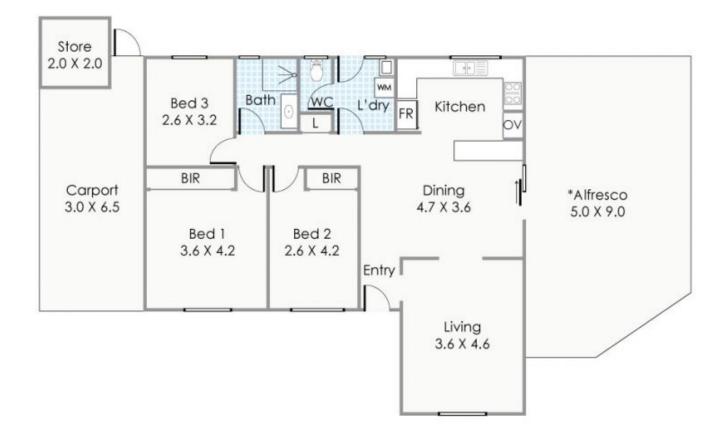

# 3 🎮 1 🚔 1 🚘

Type Building Size : 165 sqm View

: Villa

7467091

: https://www.lauriekelly.com.au/sale/wa/e

**Devon Kelly** 08 9277 4200

astern-suburbs/rivervale/residential/villa/

**Daniel Kelly** 08 9277 4200

| _ | <ul> <li>Carport:</li> </ul> | 21m <sup>2</sup>                     |                                                                                                                                                                                                                                                                                                                                                                                                                            |   |                                 |
|---|------------------------------|--------------------------------------|----------------------------------------------------------------------------------------------------------------------------------------------------------------------------------------------------------------------------------------------------------------------------------------------------------------------------------------------------------------------------------------------------------------------------|---|---------------------------------|
|   | Store:                       |                                      | This Booption is for Illutation purposes only to show the layout of the property. What every effort has<br>been mode to ensure the accuracy of this floor join, of measurementh, and any other Information<br>shown are an approximate interpretation any, Measurement and fold areas do not include or<br>account for wall thakings arrand and earlies and the events. Also Creative with not be held table or reportable | 4 | 1/106 Alexander Road, Rivervale |
|   | Total Area:                  | Area: 120m <sup>2</sup> for any eran | account to wait increase arrange data under gaves und creative win not be held adde or response<br>for any error, omsion, misrepresentation or use of any information shown on the final floor plan.<br>Nal to be used for any other pulpose.                                                                                                                                                                              |   |                                 |