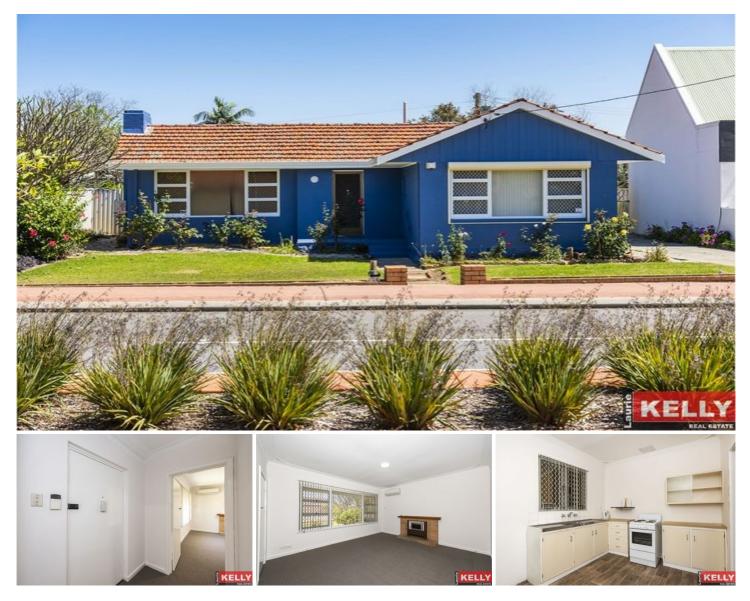

## **199 Wright Street Cloverdale WA**

This two bedroom, one bathroom home is directly across from the Belmont Forum Shopping Centre, with quick access to public transport, local schools and amenities.

Features include:

- Refurbished in 2020, including fresh paint, carpets and blinds

- Two large bedrooms
- External sleep out OR third bedroom
- Bathroom with separate bath
- Separate laundry and toilet
- Long drive way for up to three cars PLUS secure garage
- Split system air conditioning