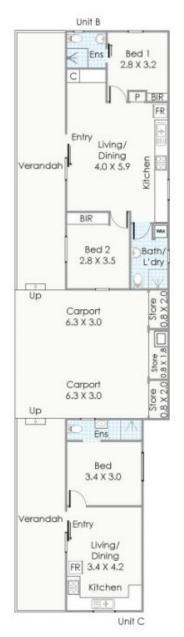

## Approximate Areas

**UNIT A** 

Residence: 88m²
Garage: 27m²
Alfresco: 50m²

Verandah: 20m²

UNIT B

Residence: 55m² Verandah: 28m² Carport: 19m²

UNIT C

Residence: 30m<sup>2</sup>

Verandah: 20m² Carport: 19m²

Total Area: 356m<sup>2</sup>

20m²
19m²
19m²

This floorplan is for illustration purposes andy to show the layout of this property. Whilst every effort has been made to ensure the accuracy of this floor plan, all measurements, and any other information shown are an approximate interpretation only. Measurements and total areas do not include or account for wall thickness a read area with the Cheathre will not be held table or responsible for any error, omission, misrepresentation or use of any information shown on the final floor plan. Not to be used to any other purpose.