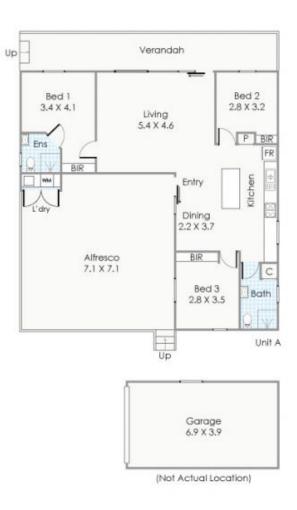

## Approximate Areas

**UNIT A** 

Residence: 88m²
Garage: 27m²
Alfresco: 50m²

Verandah: 20m²

UNIT B

Residence: 55m² Verandah: 28m² Carport: 19m²

UNIT C

Residence: 30m<sup>2</sup>

Verandah: 20m² Carport: 19m²

Total Area: 356m<sup>2</sup>

20m²
19m²
19m²

This floorplan is for illustration purposes andy to show the layout of this property. Whilst every effort has been made to ensure the accuracy of this floor plan, all measurements, and any other information shown are an approximate interpretation only. Measurements and total areas do not include or account for wall thickness a read area with the Cheathre will not be held table or responsible for any error, omission, misrepresentation or use of any information shown on the final floor plan. Not to be used to any other purpose.