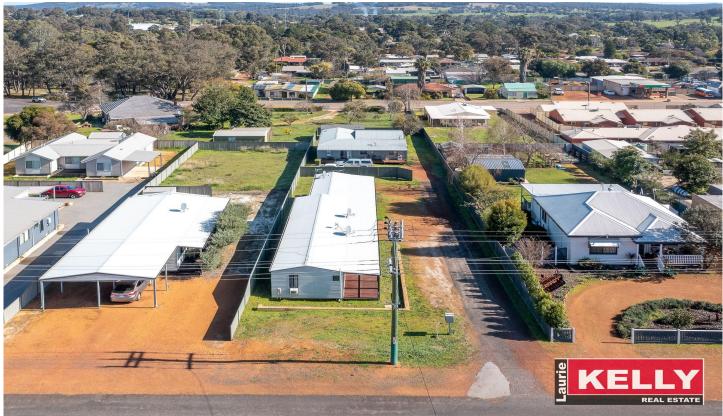

## 68 Hotham Avenue Boddington WA

Rare opportunity to secure three properties at Perth entry level pricing set on a vast 1391sqm currently split into two green titles of blocks of land. Could it be the ultimate set-up for a growing family or be the springboard to your financial future as an investment! My investor is clear - "get em sold"!

Nestled between the rolling hills of the forest and the banks Boddington's Hotham River Foreshore, this charming abode gives you easy access to the famous annual Rodeo and a short drive to the famous Gold Mine. When you are not exploring your own back garden, you can explore the town or head out to Hotham River trails and take in its natural beauty.

6 **4** 5 **4** 6 **4** 

Type : House Land Size : 1391 sqm

View: https://www.lauriekelly.com.au/sale/wa/east/

boddington/residential/house/7462870

Kim Findlay 08 9277 4200