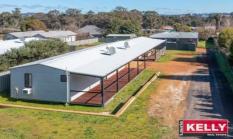

## Approximate Areas

**UNIT A** 

Residence: 88m²
Garage: 27m²
Alfresco: 50m²

Verandah: 20m²

UNIT B

Residence: 55m² Verandah: 28m² Carport: 19m²

UNIT C

Residence: 30m<sup>2</sup>

Verandah: 20m² Carport: 19m²

Total Area: 356m<sup>2</sup>

20m²
19m²
19m²

This floorplan is for illustration purposes andy to show the layout of this property. Whilst every effort has been made to ensure the accuracy of this floor plan, all measurements, and any other information shown are an approximate interpretation only. Measurements and total areas do not include or account for wall thickness a read area with the Cheathre will not be held table or responsible for any error, omission, misrepresentation or use of any information shown on the final floor plan. Not to be used to any other purpose.