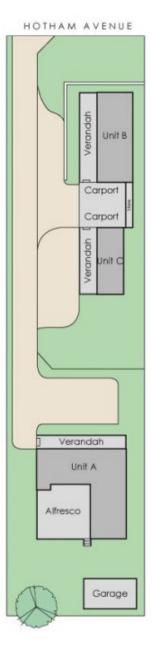

## Approximate Areas

**UNIT A** 

Residence: 88m²
Garage: 27m²
Alfresco: 50m²

Verandah: 20m²

UNIT B

Residence: 55m² Verandah: 28m² Carport: 19m²

UNIT C

Residence: 30m<sup>2</sup>

Verandah: 20m² Carport: 19m²

Total Area: 356m<sup>2</sup>

20m²
19m²
19m²

This floorplan is for illustration purposes andy to show the layout of this property. Whilst every effort has been made to ensure the accuracy of this floor plan, all measurements, and any other information shown are an approximate interpretation only. Measurements and total areas do not include or account for wall thickness a read area with the Cheathre will not be held table or responsible for any error, omission, misrepresentation or use of any information shown on the final floor plan. Not to be used to any other purpose.