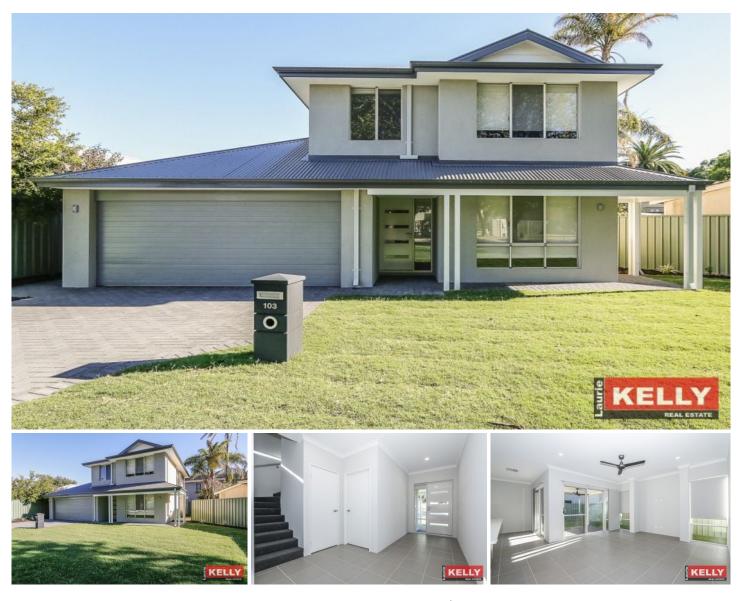

## **103 Enfield Street Lathlain WA**

This stunning townhouse is sure to tick all the boxes!

The generous open plan living area is the heart of the home offering reverse cycle air-con, high ceilings, ceiling fans, top quality LED downlights and tiles.

The extensive kitchen offers generous cabinetry space, quality stainless steel appliances, gas cooking AND dishwasher!

Situated just off the kitchen is your very own scullery and walk-in pantry where you can hide the dishes while entertaining!

There are 2 large sliding doors leading to outside from the living area letting in natural sunlight & overlooking the lush green grass in the backyard.

HUGE master that will fit a king sized suite, with a full sized walk in robe and quality ensuite bathroom - double basins, large shower and separate toilet.